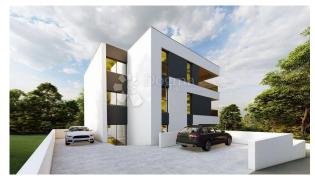

# Flat Petrići, Zadar, 106,88m2

**ID CODE:** DA100062214

Real estate: Flat

Offer type: For sale

Location: Zadar County, Zadar, Petrići

Price: 280,000 €

## Parking places: 2

Garage: Yes

Building permit: Yes

Permission to place: Yes

Title deed: Yes

Gardens: Yes

Garden area: 121,35 m<sup>2</sup>

Park: Yes