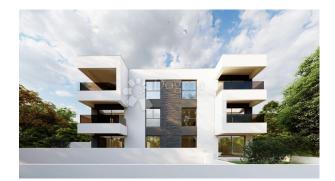

# Flat Petrići, Zadar, 106,88m2

**ID CODE:** DA100062214

Real estate: Flat

Offer type: For sale

Location: Zadar County, Zadar, Petrići

Price: 280,000 €

### Square size: 107 m<sup>2</sup>

Floor: Ground floor

Total floors: 2

Total rooms: 3

Bedrooms: 2

Bathrooms: 1

Water: Yes

Electricity: Yes