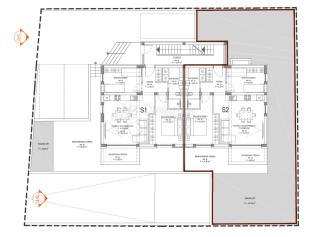

Fitness: Yes

Playground: Yes

Flask: Yes

Markets: Yes

Near to the sea: Yes

Distance from the city center: 2000 m

New construction: Yes

| 990M011<br>34.4<br>917.65.4                                                                                                                                                                                                                                                                                                                                                                                                                                                                                                                                                                                                                                                                                                                                                                                                                                                                                                                                                                                                                                                                                                                                                                                                                                                                                                                                                                                                                                                                                                                                                                                                                                                                                                                                                                                                                                                                                                                                                                                                                                                                                                    |                                      | erader<br>Pritteer              |                                  |
|--------------------------------------------------------------------------------------------------------------------------------------------------------------------------------------------------------------------------------------------------------------------------------------------------------------------------------------------------------------------------------------------------------------------------------------------------------------------------------------------------------------------------------------------------------------------------------------------------------------------------------------------------------------------------------------------------------------------------------------------------------------------------------------------------------------------------------------------------------------------------------------------------------------------------------------------------------------------------------------------------------------------------------------------------------------------------------------------------------------------------------------------------------------------------------------------------------------------------------------------------------------------------------------------------------------------------------------------------------------------------------------------------------------------------------------------------------------------------------------------------------------------------------------------------------------------------------------------------------------------------------------------------------------------------------------------------------------------------------------------------------------------------------------------------------------------------------------------------------------------------------------------------------------------------------------------------------------------------------------------------------------------------------------------------------------------------------------------------------------------------------|--------------------------------------|---------------------------------|----------------------------------|
| International Action of the Ac | Protocia<br>P = 13,25 m²             | ש                               | ş = (13) m,<br>MORINO            |
| PROVINCE<br>MILE<br>Prilled                                                                                                                                                                                                                                                                                                                                                                                                                                                                                                                                                                                                                                                                                                                                                                                                                                                                                                                                                                                                                                                                                                                                                                                                                                                                                                                                                                                                                                                                                                                                                                                                                                                                                                                                                                                                                                                                                                                                                                                                                                                                                                    | ŒÐ                                   | ogma                            | ŒÐ                               |
| SPECIATE 4                                                                                                                                                                                                                                                                                                                                                                                                                                                                                                                                                                                                                                                                                                                                                                                                                                                                                                                                                                                                                                                                                                                                                                                                                                                                                                                                                                                                                                                                                                                                                                                                                                                                                                                                                                                                                                                                                                                                                                                                                                                                                                                     | (Fride D                             | WWW.LATING PROFILE<br>P 1 82504 | Polenci<br>111,71 a <sup>1</sup> |
| T and the second                                                                                                                                                                                                                                                                                                                                                                                                                                                                                                                                                                                                                                                                                                                                                                                                                                                                                                                                                                                                                                                                                                                                                                                                                                                                                                                                                                                                                                                                                                                                                                                                                                                                                                                                                                                                                                                                                                                                                                                                                                                                                                               | Pareosc.<br>P = 13,71 m <sup>2</sup> |                                 | ŒD                               |
|                                                                                                                                                                                                                                                                                                                                                                                                                                                                                                                                                                                                                                                                                                                                                                                                                                                                                                                                                                                                                                                                                                                                                                                                                                                                                                                                                                                                                                                                                                                                                                                                                                                                                                                                                                                                                                                                                                                                                                                                                                                                                                                                |                                      |                                 |                                  |

| PRO            | STORIJA                 | Ploština podne<br>površine zgrade<br>(m²) | KOEFICIJENT | Ploština korisne<br>površine zgrade<br>(m²) |  |  |
|----------------|-------------------------|-------------------------------------------|-------------|---------------------------------------------|--|--|
|                | kuhinja, blagovaonica i |                                           |             |                                             |  |  |
| S2             | dnevni boravak          | 23,75                                     | 1,00        | 23,75                                       |  |  |
|                | hodnik                  | 5,35                                      | 1,00        | 5,35                                        |  |  |
|                | spavaća soba 1          | 9,55                                      | 1,00        | 9,55                                        |  |  |
|                | spavaća soba 2 📉        | 13,45                                     | 1,00        | 13,45                                       |  |  |
|                | kupaonica               | 6,50                                      | 1,00        | 6,50                                        |  |  |
|                | natkrivena terasa       | 6,80                                      | 0,50        | 3,40                                        |  |  |
| pripadak stanu | nenatkrivena terasa     | 14,40                                     | 0,20        | 2,88                                        |  |  |
|                | vanjski vrt             | 121,35                                    | 0,20        | 24,27                                       |  |  |
|                | parking P3              | 13,75                                     | 0,50        | 6,88                                        |  |  |
|                | parking P4              | 13,75                                     | 0,50        | 6,88                                        |  |  |
|                | spremište 2             | 7,95                                      | 0,50        | 3,98                                        |  |  |
|                | S2 ukupno:              |                                           |             | 106,88                                      |  |  |