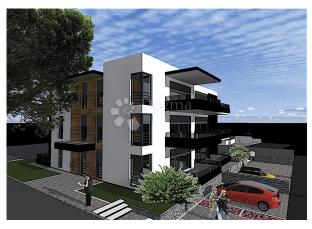

## Flat Medulin, 38,72m2

**ID CODE:** IS1511361

Real estate: Flat

Offer type: For sale

Location: Istria County, Medulin, Medulin

**Price:** 130,000 €

## **Description:**

Square size: 39 m<sup>2</sup>

Floor: Ground floor

**Total floors:** 2

**Total rooms: 2** 

**Bedrooms:** 1

Water: Yes

**Electricity:** Yes