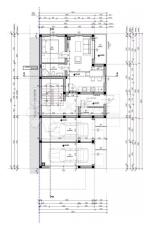

Fitness center: Yes

| STAN A - PRIZEMLJE |                              |                  |                  |                   |  |  |
|--------------------|------------------------------|------------------|------------------|-------------------|--|--|
| BR.                | Naziv prostorije             | Korisna površina | Faktor redukcije | Korisna vrijednos |  |  |
| A1                 | D.BORAVAK+KUHINJA+BLAGOVANJE | 23,75            | 1                | 23,75             |  |  |
| A2                 | KUPAONICA                    | 4,24             | 1                | 4,24              |  |  |
| АЗ                 | SOBA                         | 8,52             | 1                | 8,52              |  |  |
| A4                 | TERASA                       | 4,42             | 0,50             | 2,21              |  |  |
|                    |                              | 40,93 m²         |                  | 38,72 m²          |  |  |