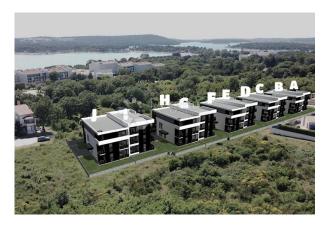

## Flat Medulin, 38,72m2

**ID CODE:** IS1511361

Real estate: Flat

Offer type: For sale

Location: Istria County, Medulin, Medulin

**Price:** 130,000 €

Permission to place: Yes

Park: Yes

**Sports Center:** Yes

Post: Yes

Kindergarten: Yes

**School:** Yes

**Public transport:** Yes

Distance from the sea: 400 m

Fitness: Yes

Playground: Yes

Flask: Yes

Markets: Yes

Next to the beach: Yes

Near to the sea: Yes

Distance from the city center: 1000 m

**Swimming pool:** Yes