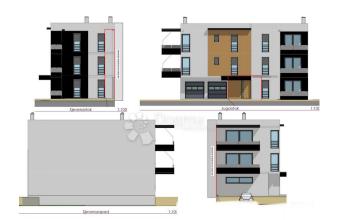

## **Description:**

Square size: 39 m<sup>2</sup>

Floor: Ground floor

**Total floors:** 2

**Total rooms: 2** 

**Bedrooms:** 1

Water: Yes

**Electricity:** Yes

Terrace: Yes

**Equipment:** unfurnished

**ADSL:** Yes

Sewerage: Yes

Year of construction: 2023

Apartment type: residential building

Heating: heating, air conditioning and ventilation system

**Building permit:** Yes