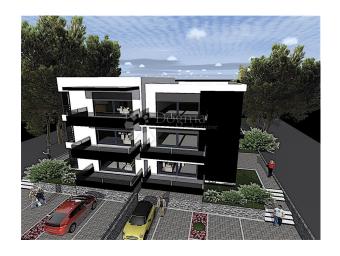

## Flat Medulin, 38,72m2

**ID CODE:** IS1511361

Real estate: Flat

Offer type: For sale

Location: Istria County, Medulin, Medulin

**Price:** 130,000 €

## **Description:**

Square size: 39 m<sup>2</sup>

Floor: Ground floor

**Total floors:** 2

**Total rooms: 2** 

**Bedrooms:** 1

Water: Yes

**Electricity:** Yes