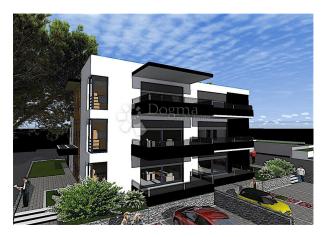

## Flat Medulin, 38,72m2

**ID CODE:** IS1511361

Real estate: Flat

Offer type: For sale

Location: Istria County, Medulin, Medulin

**Price:** 130,000 €

## **Description:**

Square size: 39 m<sup>2</sup>

Floor: Ground floor

**Total floors:** 2

**Total rooms: 2** 

**Bedrooms:** 1

Water: Yes

**Electricity:** Yes