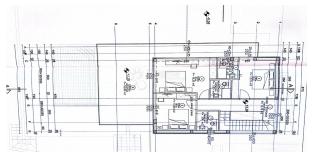

This is a great opportunity for those who want to live in a dream villa with a private pool and a beautiful sea view!

Layout of the space according to the project:

Basement: corridor, fitness area, room, bathroom, wellness area, technical room, terrace.

Ground floor: hall, kitchen, living room, dining room, wardrobe, toilet and access to the covered terrace, swimming pool and sunbathing area.

Floor: three spacious rooms, each with its own bathroom, and a large terrace.