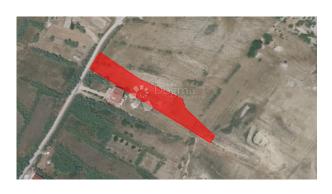

## **Description:**

We are selling an extraordinary plot of land located on the beautiful island of Pag.

This land has a total area of 2389 m2, with 785 m2 of construction land and the remaining areas that fall into the agricultural zone.

This amazing plot offers a variety of possibilities and offers a view of the sea.

The total area of the land is 2389 m2, with 785 m2 marked as building land.

The land is located only 2 km from the sea, giving you the opportunity to enjoy the proximity of beautiful beaches and the crystal clear Adriatic Sea. The town of Pag is only 12 km away, while Zadar is about 35 km away. This convenient location gives you quick access to all the facilities and services that the cities provide.

The land is guite flat, making it easier to build and exploit the plot's potential.

The price of the land is not fixed, but it is available only to serious buyers. Ownership is 1/1, there is no encumbrance.