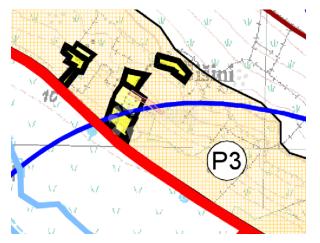

## **Description:**

We are selling an extraordinary plot of land located on the beautiful island of Pag.

This land has a total area of 2389 m2, with 785 m2 of construction land and the remaining areas that fall into the agricultural zone.

This amazing plot offers a variety of possibilities and offers a view of the sea.

The total area of the land is 2389 m2, with 785 m2 marked as building land.

The land is located only 2 km from the sea, giving you the opportunity to enjoy the proximity of beautiful beaches and the crystal clear Adriatic Sea. The town of Pag is only 12 km away, while Zadar is about 35 km away. This convenient location gives you quick access to all the facilities and services that the cities provide.

Land type: construction

Purpose: residential

Title deed: Yes

Distance from the sea: 2000 m