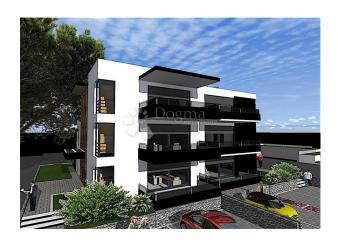

## Flat Medulin, 38,72m2

ID CODE: IS1511360

Real estate: Flat

Offer type: For sale

Location: Istria County, Medulin, Medulin

Price: 301,000 €

Description:

Square size: 97 m²