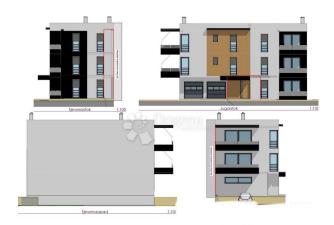

## Flat Medulin, 38,72m2

ID CODE: IS1511360

Real estate: Flat

Offer type: For sale

Location: Istria County, Medulin, Medulin

Price: 301,000 €

Description:

Square size: 97 m²

**Equipment:** unfurnished

**ADSL:** Yes

Sewerage: Yes

Year of construction: 2023

Apartment type: residential building

Heating: heating, air conditioning and ventilation system

**Building permit:** Yes

**Permission to place:** Yes