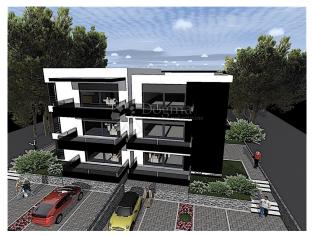

## Flat Medulin, 38,72m2

ID CODE: IS1511360

Real estate: Flat

Offer type: For sale

Location: Istria County, Medulin, Medulin

Price: 301,000 €

Description:

Square size: 97 m²