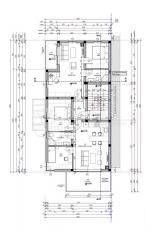

| STAN C - 2. KAT |                      |                  |                  |                   |
|-----------------|----------------------|------------------|------------------|-------------------|
| BR.             | Naziv prostorije     | Korisna površina | Faktor redukcije | Korisna vrijednos |
| C1              | PREDPR.              | 3,83             | 1                | 3,83              |
| C2              | D.BORAVAK+KUH.+BLAG. | 24,35            | 1                | 24,35             |
| C3              | SOBA 1               | 10,92            | 1                | 10,92             |
| C4              | KUPAONICA            | 4.62             | 1                | 4,62              |
| C5              | SOBA                 | 8,11             | 1                | 8,11              |
| C6              | BALKON               | 12,18            | 0,50             | 6,09              |
| C7              | RADNA SOBA           | 23,74            | 1                | 23,74             |
| C8              | KUPAONICA            | 4,24             | 1                | 4,24              |
| C9              | SOBA                 | 8,52             | 1                | 8,52              |
| C10             | TERASA               | 4,42             | 0,50             | 2,21              |
|                 |                      | 104,93 m²        |                  | 96,63 m²          |