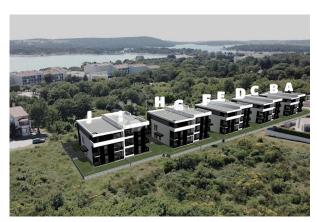

| STAN C - 2. KAT |                      |                  |                  |                   |
|-----------------|----------------------|------------------|------------------|-------------------|
| BR.             | Naziv prostorije     | Korisna površina | Faktor redukcije | Korisna vrijednos |
| C1              | PREDPR.              | 3,83             | 1                | 3,83              |
| C2              | D.BORAVAK+KUH.+BLAG. | 24,35            | 1                | 24,35             |
| C3              | SOBA 1               | 10,92            | 1                | 10,92             |
| C4              | KUPAONICA            | 4.62             | 1                | 4,62              |
| C5              | SOBA                 | 8,11             | 1                | 8,11              |
| C6              | BALKON               | 12,18            | 0,50             | 6,09              |
| C7              | RADNA SOBA           | 23,74            | 1                | 23,74             |
| C8              | KUPAONICA            | 4,24             | 1                | 4,24              |
| C9              | SOBA                 | 8,52             | 1                | 8,52              |
| C10             | TERASA               | 4,42             | 0,50             | 2,21              |
|                 |                      | 104,93 m²        |                  | 96,63 m²          |