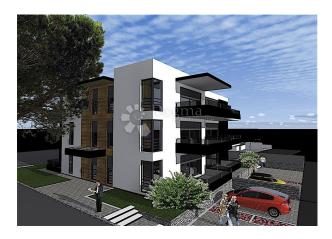

## Flat Medulin, 38,72m2

ID CODE: IS1511360

Real estate: Flat

Offer type: For sale

Location: Istria County, Medulin, Medulin

Price: 301,000 €

Description:

Square size: 97 m²