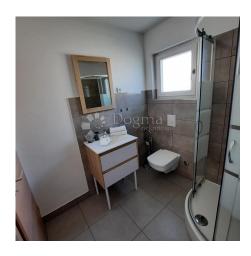

1. Apartment on the ground floor (50 m2): Spacious living room, kitchen and dining room, comfortable bedroom, modern bathroom and spacious terrace - the perfect place to enjoy morning coffee or evening relaxation.

2. Two-story apartment (35 m2): Sunlit living room, nicely equipped kitchen and

dining room, comfortable bedroom, modern bathroom and roof terrace with an incredible view of the sea - a perfect corner for relaxing and enjoying beautiful sunsets.

3. Small Apartment (25 m2): Nice living room with kitchen and dining room, comfortable bedroom, modern bathroom and terrace - perfect space for privacy and relaxation.

This house was built with the highest quality materials, with special attention paid to every detail.