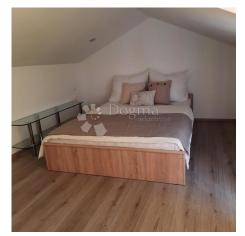

1. Apartment on the ground floor (50 m2): Spacious living room, kitchen and dining room, comfortable bedroom, modern bathroom and spacious terrace - the perfect place to enjoy morning coffee or evening relaxation.

2. Two-story apartment (35 m2): Sunlit living room, nicely equipped kitchen and

dining room, comfortable bedroom, modern bathroom and roof terrace with an incredible view of the sea - a perfect corner for relaxing and enjoying beautiful sunsets.

3. Small Apartment (25 m2): Nice living room with kitchen and dining room, comfortable bedroom, modern bathroom and terrace - perfect space for privacy and relaxation.

This house was built with the highest quality materials, with special attention paid to every detail.