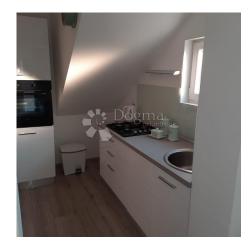

1. Apartment on the ground floor (50 m2): Spacious living room, kitchen and dining room, comfortable bedroom, modern bathroom and spacious terrace - the perfect place to enjoy morning coffee or evening relaxation.

2. Two-story apartment (35 m2): Sunlit living room, nicely equipped kitchen and

dining room, comfortable bedroom, modern bathroom and roof terrace with an incredible view of the sea - a perfect corner for relaxing and enjoying beautiful sunsets.

3. Small Apartment (25 m2): Nice living room with kitchen and dining room, comfortable bedroom, modern bathroom and terrace - perfect space for privacy and relaxation.

This house was built with the highest quality materials, with special attention paid to every detail.