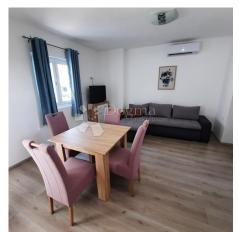

1. Apartment on the ground floor (50 m2): Spacious living room, kitchen and dining room, comfortable bedroom, modern bathroom and spacious terrace - the perfect place to enjoy morning coffee or evening relaxation.

2. Two-story apartment (35 m2): Sunlit living room, nicely equipped kitchen and

dining room, comfortable bedroom, modern bathroom and roof terrace with an incredible view of the sea - a perfect corner for relaxing and enjoying beautiful sunsets.

3. Small Apartment (25 m2): Nice living room with kitchen and dining room, comfortable bedroom, modern bathroom and terrace - perfect space for privacy and relaxation.

This house was built with the highest quality materials, with special attention paid to every detail.

Each apartment is air-conditioned, decorated with a lot of style and taste, while the garden around the house provides a true oasis of peace for relaxation and enjoyment.

If you are looking for a property that will enchant you, then you have surely found it right here.