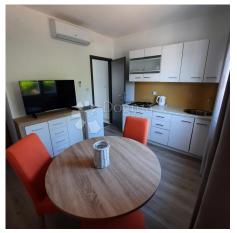

3. Small Apartment (25 m2): Nice living room with kitchen and dining room, comfortable bedroom, modern bathroom and terrace - perfect space for privacy and relaxation.

This house was built with the highest quality materials, with special attention paid to every detail.