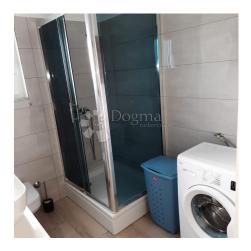

1. Apartment on the ground floor (50 m2): Spacious living room, kitchen and dining room, comfortable bedroom, modern bathroom and spacious terrace - the perfect place to enjoy morning coffee or evening relaxation.

2. Two-story apartment (35 m2): Sunlit living room, nicely equipped kitchen and

dining room, comfortable bedroom, modern bathroom and roof terrace with an incredible view of the sea - a perfect corner for relaxing and enjoying beautiful sunsets.

3. Small Apartment (25 m2): Nice living room with kitchen and dining room, comfortable bedroom, modern bathroom and terrace - perfect space for privacy and relaxation.

This house was built with the highest quality materials, with special attention paid to every detail.