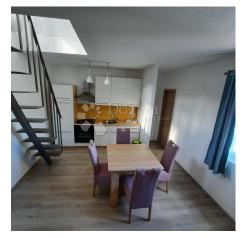

2. Two-story apartment (35 m2): Sunlit living room, nicely equipped kitchen and

dining room, comfortable bedroom, modern bathroom and roof terrace with an incredible view of the sea - a perfect corner for relaxing and enjoying beautiful sunsets.