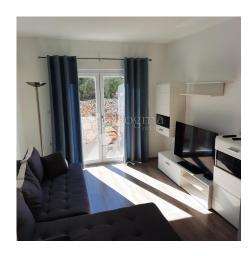

1. Apartment on the ground floor (50 m2): Spacious living room, kitchen and dining room, comfortable bedroom, modern bathroom and spacious terrace - the perfect place to enjoy morning coffee or evening relaxation.

2. Two-story apartment (35 m2): Sunlit living room, nicely equipped kitchen and

dining room, comfortable bedroom, modern bathroom and roof terrace with an incredible view of the sea - a perfect corner for relaxing and enjoying beautiful sunsets.

3. Small Apartment (25 m2): Nice living room with kitchen and dining room, comfortable bedroom, modern bathroom and terrace - perfect space for privacy and relaxation.

This house was built with the highest quality materials, with special attention paid to every detail.