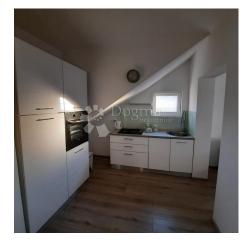

1. Apartment on the ground floor (50 m2): Spacious living room, kitchen and dining room, comfortable bedroom, modern bathroom and spacious terrace - the perfect place to enjoy morning coffee or evening relaxation.

2. Two-story apartment (35 m2): Sunlit living room, nicely equipped kitchen and

dining room, comfortable bedroom, modern bathroom and roof terrace with an incredible view of the sea - a perfect corner for relaxing and enjoying beautiful sunsets.

3. Small Apartment (25 m2): Nice living room with kitchen and dining room, comfortable bedroom, modern bathroom and terrace - perfect space for privacy and relaxation.

This house was built with the highest quality materials, with special attention paid to every detail.