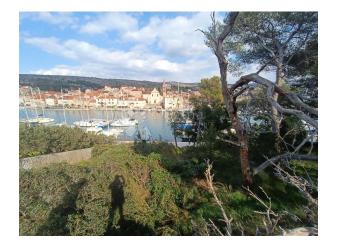

## **Description:**

ATTRACTIVE BUILDING LAND II IN MILNA, VERY FAVORABLE OPPORTUNITY!

Building land for sale in an attractive location above Aci Marina Milna, surface area 1148 m<sup>2</sup>, residential mixed use.

Milna is the largest settlement on the west coast of the island of Brač. It is located in a deep bay overlooking the Split Gate. Catamaran transport is organized to Milna in the summer, and there is always a ferry from Split to Supetar throughout the year. It takes about twenty minutes of easy drive from Supetar to Milna.

A local paved road leads to the land.

All connections are nearby.

The land is located on a slightly sloping terrain towards the sea.

The possibility of connecting with the land located right next to the existing one.