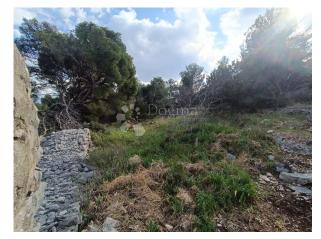

## **Description:**

ATTRACTIVE BUILDING LAND II IN MILNA, VERY FAVORABLE OPPORTUNITY!

Building land for sale in an attractive location above Aci Marina Milna, surface area 1148 m<sup>2</sup>, residential mixed use.

A local paved road leads to the land.

All connections are nearby.

The land is located on a slightly sloping terrain towards the sea.

The possibility of connecting with the land located right next to the existing one.