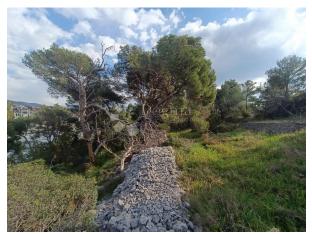

## **Description:**

ATTRACTIVE BUILDING LAND II IN MILNA, VERY FAVORABLE OPPORTUNITY!

Building land for sale in an attractive location above Aci Marina Milna, surface area 1148 m<sup>2</sup>, residential mixed use.

A local paved road leads to the land.

All connections are nearby.

The land is located on a slightly sloping terrain towards the sea.

The possibility of connecting with the land located right next to the existing one.