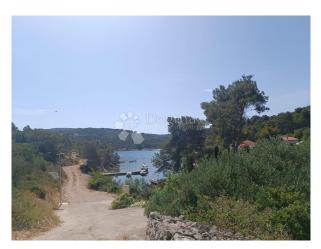

## **Description:**

AGRICULTURAL LAND FOR RENT 100 METERS FROM THE SEA, ISLAND OF SOLTA

Agricultural land for rent, on the location Uvala Maslinica, Nečujam on the island of Šolta.

The surface of the land is 4174m<sup>2</sup>.

Near the land there are water and electricity connections.

The land is suitable for a dry marina, several prefabricated houses, parking, storage of materials, agriculture and plant breeding.

The land is located 100m from the sea.

Title deed: Yes

Distance from the sea: 100 m