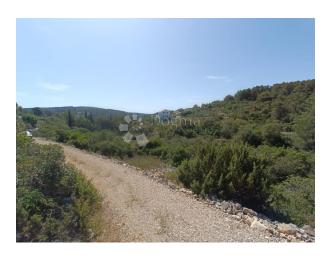

## **Description:**

AGRICULTURAL LAND FOR RENT 100 METERS FROM THE SEA, ISLAND OF SOLTA

Agricultural land for rent, on the location Uvala Maslinica, Nečujam on the island of Šolta.

The surface of the land is 4174m<sup>2</sup>.

Near the land there are water and electricity connections.

The land is suitable for a dry marina, several prefabricated houses, parking, storage of materials, agriculture and plant breeding.

The land is located 100m from the sea.