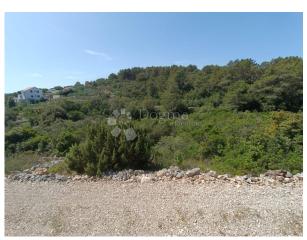

## **Description:**

AGRICULTURAL LAND FOR RENT 100 METERS FROM THE SEA, ISLAND OF SOLTA

Agricultural land for rent, on the location Uvala Maslinica, Nečujam on the island of Šolta.

The surface of the land is 4174m<sup>2</sup>.

Near the land there are water and electricity connections.

The land is suitable for a dry marina, several prefabricated houses, parking, storage of materials, agriculture and plant breeding.

The land is located 100m from the sea.