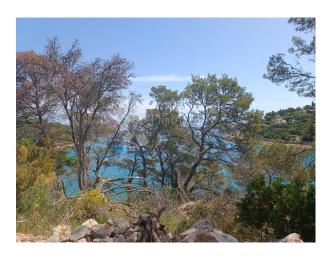

## **Description:**

AGRICULTURAL LAND FOR RENT 100 METERS FROM THE SEA, ISLAND OF SOLTA

Agricultural land for rent, on the location Uvala Maslinica, Nečujam on the island of Šolta.

The surface of the land is 4174m<sup>2</sup>.

Near the land there are water and electricity connections.

The land is suitable for a dry marina, several prefabricated houses, parking, storage of materials, agriculture and plant breeding.

The land is located 100m from the sea.

Title deed: Yes

Distance from the sea: 100 m