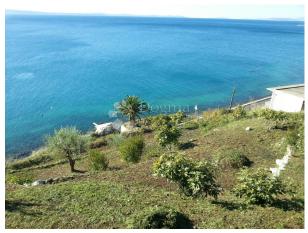

## **Description:**

Building land for sale in Jesenice, in an excellent location only 15 meters from the sea.

According to the location information, the land is located within the built-up part of the construction area of the settlement, in a zone of mixed, predominantly residential use. It belongs to mixed use in the coastal area with the designation MO.

The land area is 692 m2.

Krilo (Jesenice) is a small Croatian tourist town located between Split and Omiš. A quiet place ideal for a summer vacation for all those who primarily want to enjoy swimming and sunbathing.

The plot offers a wonderful view of the sea.

There is an access road next to the plot, and all the necessary infrastructure is nearby.

Ownership 1/1, no encumbrances.

An ideal opportunity to build a holiday home, for living or for tourist purposes. Attractive location right next to the sea.