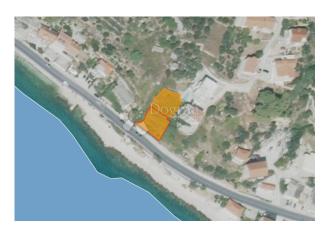

## Land Jesenice, Dugi Rat, 692m2

ID CODE: ST901

Real estate: Land

Offer type: For sale

Location: Split-Dalmatia County, Dugi Rat, Jesenice

**Price:** 255,000 €

## **Description:**

Building land for sale in Jesenice, in an excellent location only 15 meters from the sea.

According to the location information, the land is located within the built-up part of the construction area of the settlement, in a zone of mixed, predominantly residential use. It belongs to mixed use in the coastal area with the designation MO.

The land area is 692 m2.

Krilo (Jesenice) is a small Croatian tourist town located between Split and Omiš. A quiet place ideal for a summer vacation for all those who primarily want to enjoy swimming and sunbathing.