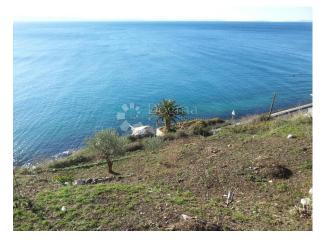

## **Description:**

Building land for sale in Jesenice, in an excellent location only 15 meters from the sea.

According to the location information, the land is located within the built-up part of the construction area of the settlement, in a zone of mixed, predominantly residential use. It belongs to mixed use in the coastal area with the designation MO.

The land area is 692 m2.

Krilo (Jesenice) is a small Croatian tourist town located between Split and Omiš. A quiet place ideal for a summer vacation for all those who primarily want to enjoy swimming and sunbathing.

The plot offers a wonderful view of the sea.

There is an access road next to the plot, and all the necessary infrastructure is nearby.

Ownership 1/1, no encumbrances.

An ideal opportunity to build a holiday home, for living or for tourist purposes. Attractive location right next to the sea.