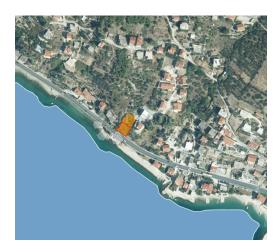

## Land Jesenice, Dugi Rat, 692m2

ID CODE: ST901

Real estate: Land

Offer type: For sale

Location: Split-Dalmatia County, Dugi Rat, Jesenice

**Price:** 255,000 €

## **Description:**

Building land for sale in Jesenice, in an excellent location only 15 meters from the sea.

According to the location information, the land is located within the built-up part of the construction area of the settlement, in a zone of mixed, predominantly residential use. It belongs to mixed use in the coastal area with the designation MO.

The land area is 692 m2.

Krilo (Jesenice) is a small Croatian tourist town located between Split and Omiš. A quiet place ideal for a summer vacation for all those who primarily want to enjoy swimming and sunbathing.

The plot offers a wonderful view of the sea.

There is an access road next to the plot, and all the necessary infrastructure is nearby.

Ownership 1/1, no encumbrances.

An ideal opportunity to build a holiday home, for living or for tourist purposes. Attractive location right next to the sea.

## Contact us with confidence!

Square size: 692 m<sup>2</sup>

Sea views: Yes

Land type: construction

Purpose: residential

Title deed: Yes

**Public transport:** Yes

**Distance from the sea:** 15 m

Bus line: Yes

Distance from the city center: 300 m