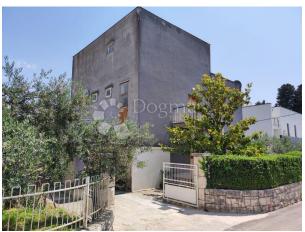

The landscaped yard of the house, measuring 439 m2, contains various plants, and there is a 20 m2 garage located next to it.

Please contact the agency for any additional information.

Deloris Lušić +385 91 726 2655 deloris.lusic@dogma-nekretnine.com