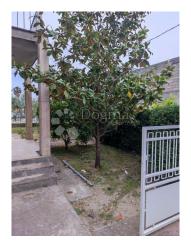

The landscaped yard of the house, measuring 439 m2, contains various plants, and there is a 20 m2 garage located next to it.

Please contact the agency for any additional information.

Deloris Lušić +385 91 726 2655 deloris.lusic@dogma-nekretnine.com