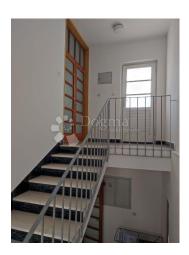

The house consists of a ground floor and two floors, with a total living area of 200 m2.

The ground floor comprises two bedrooms with balconies and built-in wardrobes, a kitchen with a dining area and a storage room, a hallway, a bathroom, and a separate toilet. Additionally, there is a storage room located under the staircase on the ground floor. There is also access to a terrace above the garage from the mezzanine level of the house.

On the first floor of the house, there are three bedrooms with balconies, a hallway, and a bathroom. Functional air conditioning units are installed in all rooms on the ground floor and first floor.

The second floor of the house features a larger studio apartment with a designated summer kitchen and access to a terrace, as well as a hallway and a bathroom.