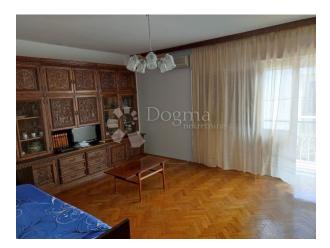

The house consists of a ground floor and two floors, with a total living area of 200 m2.

The ground floor comprises two bedrooms with balconies and built-in wardrobes, a kitchen with a dining area and a storage room, a hallway, a bathroom, and a separate toilet. Additionally, there is a storage room located under the staircase on the ground floor. There is also access to a terrace above the garage from the mezzanine level of the house.

On the first floor of the house, there are three bedrooms with balconies, a hallway, and a bathroom. Functional air conditioning units are installed in all rooms on the ground floor and first floor.

The second floor of the house features a larger studio apartment with a designated summer kitchen and access to a terrace, as well as a hallway and a bathroom.