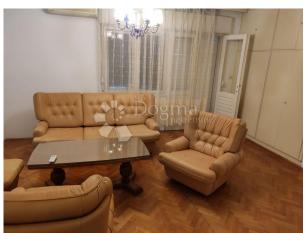

The house consists of a ground floor and two floors, with a total living area of 200 m2.

The ground floor comprises two bedrooms with balconies and built-in wardrobes, a kitchen with a dining area and a storage room, a hallway, a bathroom, and a separate toilet. Additionally, there is a storage room located under the staircase on the ground floor. There is also access to a terrace above the garage from the mezzanine level of the house.

On the first floor of the house, there are three bedrooms with balconies, a hallway, and a bathroom. Functional air conditioning units are installed in all rooms on the ground floor and first floor.

The second floor of the house features a larger studio apartment with a designated summer kitchen and access to a terrace, as well as a hallway and a bathroom.