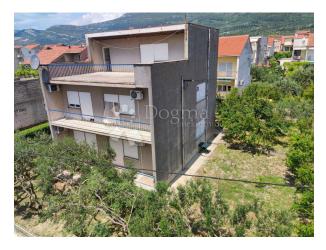

The house consists of a ground floor and two floors, with a total living area of 200 m2.

The ground floor comprises two bedrooms with balconies and built-in wardrobes, a kitchen with a dining area and a storage room, a hallway, a bathroom, and a separate toilet. Additionally, there is a storage room located under the staircase on the ground floor. There is also access to a terrace above the garage from the mezzanine level of the house.

The landscaped yard of the house, measuring 439 m2, contains various plants, and there is a 20 m2 garage located next to it.

Please contact the agency for any additional information.

Deloris Lušić +385 91 726 2655 deloris.lusic@dogma-nekretnine.com