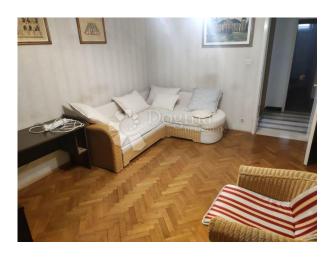

The house consists of a ground floor and two floors, with a total living area of 200 m2.

The ground floor comprises two bedrooms with balconies and built-in wardrobes, a kitchen with a dining area and a storage room, a hallway, a bathroom, and a separate toilet. Additionally, there is a storage room located under the staircase on the ground floor. There is also access to a terrace above the garage from the mezzanine level of the house.

On the first floor of the house, there are three bedrooms with balconies, a hallway, and a bathroom. Functional air conditioning units are installed in all rooms on the ground floor and first floor.

The second floor of the house features a larger studio apartment with a designated summer kitchen and access to a terrace, as well as a hallway and a bathroom.