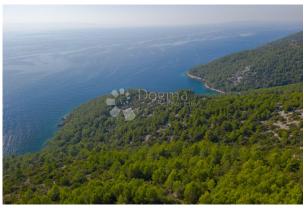

## **Description:**

Sale of agricultural land with an idyllic view of the sea - Ideal for OPG, cellars and wine tasting rooms

For sale is a beautiful agricultural land covering an area of 215,210 m2. This land stretches from the sea to the road, creating a unique opportunity for the development of various agricultural activities. Enjoy a spectacular view of the sea while using the land that extends over the entire natural bay.

The agricultural land covers an impressive area of 215,210 m2, providing plenty of space for various agricultural projects.

It stretches from the first row by the sea to the hills, providing diverse opportunities for the development of agricultural crops and activities.