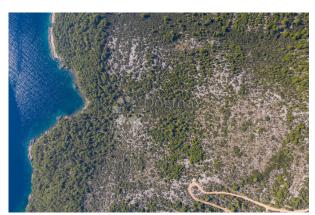

The agricultural land covers an impressive area of 215,210 m2, providing plenty of space for various agricultural projects.

It stretches from the first row by the sea to the hills, providing diverse opportunities for the development of agricultural crops and activities.

The land has an access macadam road, making it easier to get to and from the plot.

Considering the size and location, this land represents an ideal opportunity for the development of an agricultural holding (OPG) with different crops, orchards or vegetable gardens.