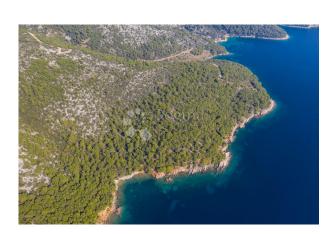

## **Description:**

Sale of agricultural land with an idyllic view of the sea - Ideal for OPG, cellars and wine tasting rooms

For sale is a beautiful agricultural land covering an area of 215,210 m2. This land stretches from the sea to the road, creating a unique opportunity for the development of various agricultural activities. Enjoy a spectacular view of the sea while using the land that extends over the entire natural bay.

The agricultural land covers an impressive area of 215,210 m2, providing plenty of space for various agricultural projects.

It stretches from the first row by the sea to the hills, providing diverse opportunities for the development of agricultural crops and activities.

The land has an access macadam road, making it easier to get to and from the plot.

Considering the size and location, this land represents an ideal opportunity for the development of an agricultural holding (OPG) with different crops, orchards or vegetable gardens.