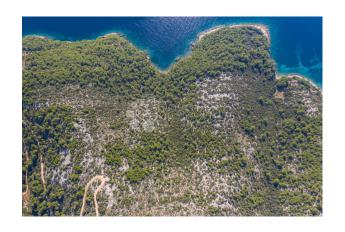

## **Description:**

Sale of agricultural land with an idyllic view of the sea - Ideal for OPG, cellars and wine tasting rooms

For sale is a beautiful agricultural land covering an area of 215,210 m2. This land stretches from the sea to the road, creating a unique opportunity for the development of various agricultural activities. Enjoy a spectacular view of the sea while using the land that extends over the entire natural bay.

The agricultural land covers an impressive area of 215,210 m2, providing plenty of space for various agricultural projects.

It stretches from the first row by the sea to the hills, providing diverse opportunities for the development of agricultural crops and activities.

The land has an access macadam road, making it easier to get to and from the plot.

Considering the size and location, this land represents an ideal opportunity for the development of an agricultural holding (OPG) with different crops, orchards or vegetable gardens.