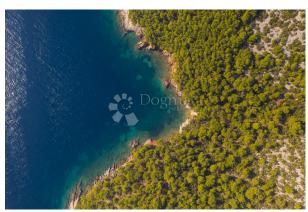

## **Description:**

Sale of agricultural land with an idyllic view of the sea - Ideal for OPG, cellars and wine tasting rooms

For sale is a beautiful agricultural land covering an area of 215,210 m2. This land stretches from the sea to the road, creating a unique opportunity for the development of various agricultural activities. Enjoy a spectacular view of the sea while using the land that extends over the entire natural bay.

The agricultural land covers an impressive area of 215,210 m2, providing plenty of space for various agricultural projects.

It stretches from the first row by the sea to the hills, providing diverse opportunities for the development of agricultural crops and activities.