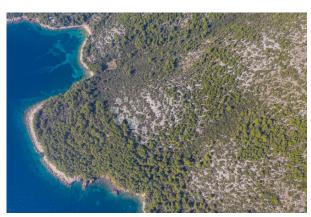

## **Description:**

Sale of agricultural land with an idyllic view of the sea - Ideal for OPG, cellars and wine tasting rooms

For sale is a beautiful agricultural land covering an area of 215,210 m2. This land stretches from the sea to the road, creating a unique opportunity for the development of various agricultural activities. Enjoy a spectacular view of the sea while using the land that extends over the entire natural bay.

The agricultural land covers an impressive area of 215,210 m2, providing plenty of space for various agricultural projects.

It stretches from the first row by the sea to the hills, providing diverse opportunities for the development of agricultural crops and activities.