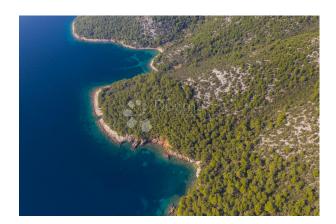

## **Description:**

Sale of agricultural land with an idyllic view of the sea - Ideal for OPG, cellars and wine tasting rooms

For sale is a beautiful agricultural land covering an area of 215,210 m2. This land stretches from the sea to the road, creating a unique opportunity for the development of various agricultural activities. Enjoy a spectacular view of the sea while using the land that extends over the entire natural bay.

Next to the beach: Yes

**Distance from the city center:** 1500 m