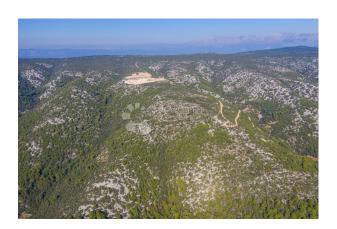

## **Description:**

Sale of agricultural land with an idyllic view of the sea - Ideal for OPG, cellars and wine tasting rooms

For sale is a beautiful agricultural land covering an area of 215,210 m2. This land stretches from the sea to the road, creating a unique opportunity for the development of various agricultural activities. Enjoy a spectacular view of the sea while using the land that extends over the entire natural bay.

The agricultural land covers an impressive area of 215,210 m2, providing plenty of space for various agricultural projects.

It stretches from the first row by the sea to the hills, providing diverse opportunities for the development of agricultural crops and activities.

The land has an access macadam road, making it easier to get to and from the plot.

Considering the size and location, this land represents an ideal opportunity for the development of an agricultural holding (OPG) with different crops, orchards or vegetable gardens.