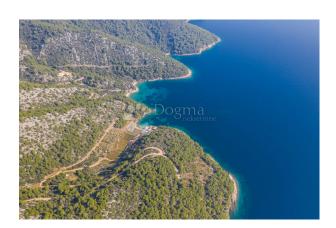

## **Description:**

Sale of agricultural land with an idyllic view of the sea - Ideal for OPG, cellars and wine tasting rooms

For sale is a beautiful agricultural land covering an area of 215,210 m2. This land stretches from the sea to the road, creating a unique opportunity for the development of various agricultural activities. Enjoy a spectacular view of the sea while using the land that extends over the entire natural bay.

The agricultural land covers an impressive area of 215,210 m2, providing plenty of space for various agricultural projects.

It stretches from the first row by the sea to the hills, providing diverse opportunities for the development of agricultural crops and activities.