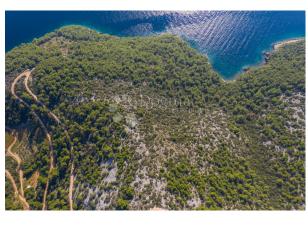

## **Description:**

Sale of agricultural land with an idyllic view of the sea - Ideal for OPG, cellars and wine tasting rooms

For sale is a beautiful agricultural land covering an area of 215,210 m2. This land stretches from the sea to the road, creating a unique opportunity for the development of various agricultural activities. Enjoy a spectacular view of the sea while using the land that extends over the entire natural bay.

The agricultural land covers an impressive area of 215,210 m2, providing plenty of space for various agricultural projects.

It stretches from the first row by the sea to the hills, providing diverse opportunities for the development of agricultural crops and activities.

The land has an access macadam road, making it easier to get to and from the plot.

Considering the size and location, this land represents an ideal opportunity for the development of an agricultural holding (OPG) with different crops, orchards or vegetable gardens.