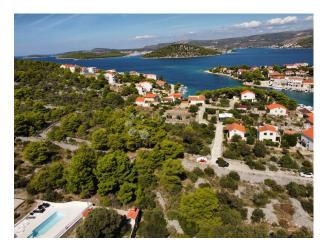

## **Description:**

Sale of building land in the center of Sevid - Ideal for the development of a residential project

We present to you the opportunity to purchase a building plot located in the very center of Sevid. This land, with an area of 1890 m2, offers an extraordinary opportunity for the development of a residential project in one of the most attractive coastal areas.

The land covers an area of 1890 m2, providing you with enough space to develop an ambitious residential project.

It is located in the very center of Sevid, ensuring you are close to all necessary facilities such as shops, restaurants, cafes and other service facilities. Everything is easily accessible and within walking distance.

The land is located only 100 meters away from the crystal clear sea, which allows you to enjoy the beautiful coastal environment.

All necessary connections are located near the land, which facilitates the construction process and ensures convenience for future tenants.