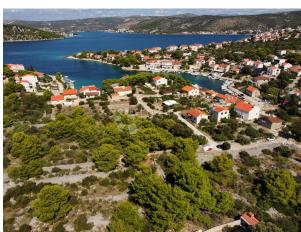

The land covers an area of 1890 m2, providing you with enough space to develop an ambitious residential project.

It is located in the very center of Sevid, ensuring you are close to all necessary facilities such as shops, restaurants, cafes and other service facilities. Everything is easily accessible and within walking distance.

The land is located only 100 meters away from the crystal clear sea, which allows you to enjoy the beautiful coastal environment.

All necessary connections are located near the land, which facilitates the construction process and ensures convenience for future tenants.