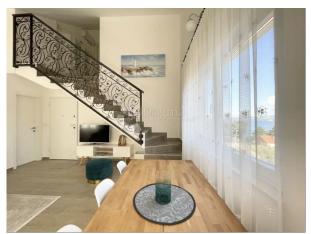

## **Description:**

For sale is an attractive duplex apartment in a new building in Stomorska, on the island of Šolta. The apartment is situated in an exceptional location with a beautiful sea view.

Whether you are looking for a vacation home, a permanent residence, or a property with tourist potential, this apartment will undoubtedly leave you breathless. The apartment comes equipped with high-quality furniture and appliances, meaning it is ready for move-in and enjoyment without additional investments.

Use of the kitchen: Yes

IT network: Yes

**Balcony:** Yes

**Equipment:** furnished

**Internet:** Yes

**Use of the bathroom:** Yes

Year of construction: 2020

**Apartment type:** residential building

Position in the building: south

Number of floors: two-story

**Heating:** air conditioning

**Parking places:** 1

**Covered parking space:** Yes

**Building permit:** Yes

Title deed: Yes

Permission to use: Yes