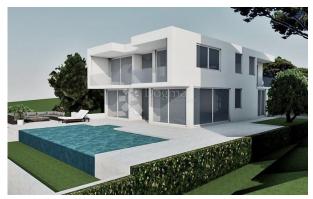

The villa is designed on three levels - basement, ground floor, and upper floor, providing an optimal layout of space and functionality. All spaces are carefully planned, and the plans attached to the advertisement offer a detailed insight into the arrangement and square footage of individual rooms.

The orientation of the villa and the pool allows abundant sunlight throughout the day, while spacious terraces offer a beautiful view of the sea. The distance from the sea is only about 120 meters, further enhancing the attractiveness of the land and enabling easy access to nearby beaches.