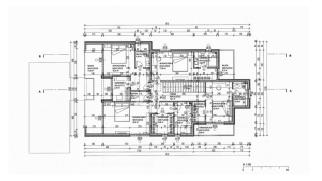

The villa is designed on three levels - basement, ground floor, and upper floor, providing an optimal layout of space and functionality. All spaces are carefully planned, and the plans attached to the advertisement offer a detailed insight into the arrangement and square footage of individual rooms.