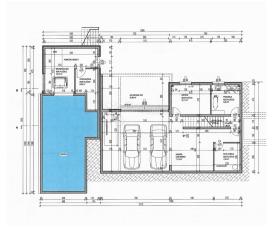

The villa is designed on three levels - basement, ground floor, and upper floor, providing an optimal layout of space and functionality. All spaces are carefully planned, and the plans attached to the advertisement offer a detailed insight into the arrangement and square footage of individual rooms.