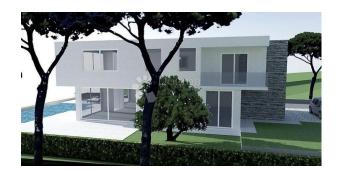

The villa is designed on three levels - basement, ground floor, and upper floor, providing an optimal layout of space and functionality. All spaces are carefully planned, and the plans attached to the advertisement offer a detailed insight into the arrangement and square footage of individual rooms.

The orientation of the villa and the pool allows abundant sunlight throughout the day, while spacious terraces offer a beautiful view of the sea. The distance from the sea is only about 120 meters, further enhancing the attractiveness of the land and enabling easy access to nearby beaches.