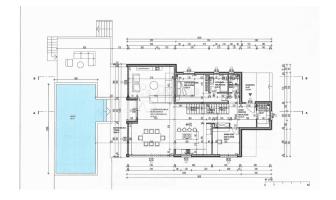

The villa is designed on three levels - basement, ground floor, and upper floor, providing an optimal layout of space and functionality. All spaces are carefully planned, and the plans attached to the advertisement offer a detailed insight into the arrangement and square footage of individual rooms.

The orientation of the villa and the pool allows abundant sunlight throughout the day, while spacious terraces offer a beautiful view of the sea. The distance from the sea is only about 120 meters, further enhancing the attractiveness of the land and enabling easy access to nearby beaches.