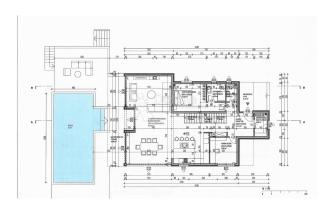

The villa is designed on three levels - basement, ground floor, and upper floor, providing an optimal layout of space and functionality. All spaces are carefully planned, and the plans attached to the advertisement offer a detailed insight into the arrangement and square footage of individual rooms.

The orientation of the villa and the pool allows abundant sunlight throughout the day, while spacious terraces offer a beautiful view of the sea. The distance from the sea is only about 120 meters, further enhancing the attractiveness of the land and enabling easy access to nearby beaches.