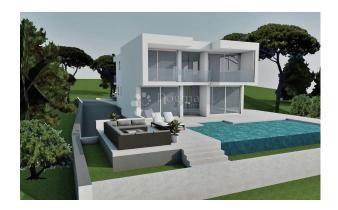

## **Description:**

For sale is an exceptionally attractive land with a completed project for a luxury villa with a pool, with a total area of 700 m2.

The land already possesses all necessary permits for construction, providing you with complete security and facilitating the path towards realizing your exclusive home. All preparations have been completed, including excavations, creating an ideal foundation for the immediate construction of your villa.

The villa is designed on three levels - basement, ground floor, and upper floor, providing an optimal layout of space and functionality. All spaces are carefully planned, and the plans attached to the advertisement offer a detailed insight into the arrangement and square footage of individual rooms.

The orientation of the villa and the pool allows abundant sunlight throughout the day, while spacious terraces offer a beautiful view of the sea. The distance from the sea is only about 120 meters, further enhancing the attractiveness of the land and enabling easy access to nearby beaches.