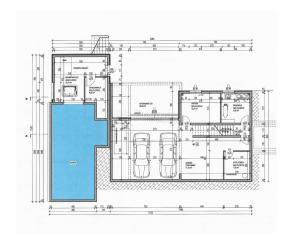

The villa is designed on three levels - basement, ground floor, and upper floor, providing an optimal layout of space and functionality. All spaces are carefully planned, and the plans attached to the advertisement offer a detailed insight into the arrangement and square footage of individual rooms.

The orientation of the villa and the pool allows abundant sunlight throughout the day, while spacious terraces offer a beautiful view of the sea. The distance from the sea is only about 120 meters, further enhancing the attractiveness of the land and enabling easy access to nearby beaches.