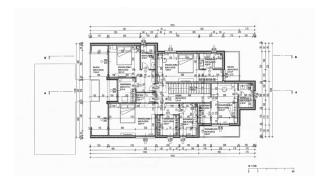

The villa is designed on three levels - basement, ground floor, and upper floor, providing an optimal layout of space and functionality. All spaces are carefully planned, and the plans attached to the advertisement offer a detailed insight into the arrangement and square footage of individual rooms.