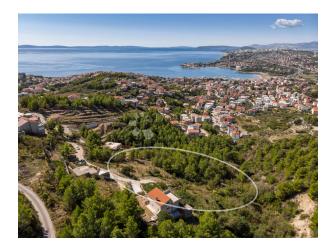

## **Description:**

For sale is an exceptionally attractive building plot measuring 2113 m2, situated in a beautiful and extremely tranquil location with an open sea view. The land has a rectangular shape on cascading terrain, allowing unobstructed views from future villas towards the nearby bay.

The project documentation for the land has already been completed, and according to the spatial plan, it is designated for the construction of a luxury villa with a pool. This is an excellent opportunity for investors or those seeking an ideal location for building private residences with a stunning view.

We also offer the possibility of purchasing one part of the land measuring 1070 m2 with the option to build two villas with pools, as well as another part of the land measuring 1043 m2 for the construction of one villa with a pool.