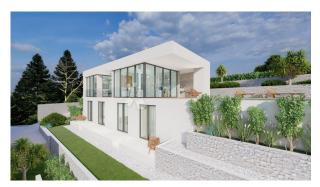

## **Description:**

For sale is an exceptionally attractive building plot measuring 2113 m2, situated in a beautiful and extremely tranquil location with an open sea view. The land has a rectangular shape on cascading terrain, allowing unobstructed views from future villas towards the nearby bay.

The project documentation for the land has already been completed, and according to the spatial plan, it is designated for the construction of a luxury villa with a pool. This is an excellent opportunity for investors or those seeking an ideal location for building private residences with a stunning view.

We also offer the possibility of purchasing one part of the land measuring 1070 m2 with the option to build two villas with pools, as well as another part of the land measuring 1043 m2 for the construction of one villa with a pool.