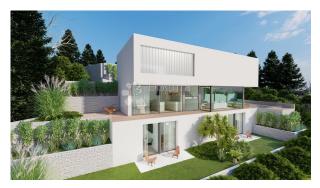

## **Description:**

For sale is an exceptionally attractive building plot measuring 2113 m2, situated in a beautiful and extremely tranquil location with an open sea view. The land has a rectangular shape on cascading terrain, allowing unobstructed views from future villas towards the nearby bay.

The project documentation for the land has already been completed, and according to the spatial plan, it is designated for the construction of a luxury villa with a pool. This is an excellent opportunity for investors or those seeking an ideal location for building private residences with a stunning view.

We also offer the possibility of purchasing one part of the land measuring 1070 m2 with the option to build two villas with pools, as well as another part of the land measuring 1043 m2 for the construction of one villa with a pool.