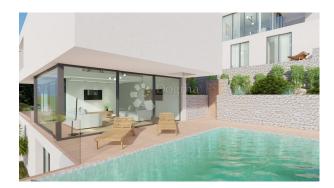

## **Description:**

For sale is an exceptionally attractive building plot measuring 2113 m2, situated in a beautiful and extremely tranquil location with an open sea view. The land has a rectangular shape on cascading terrain, allowing unobstructed views from future villas towards the nearby bay.

The project documentation for the land has already been completed, and according to the spatial plan, it is designated for the construction of a luxury villa with a pool. This is an excellent opportunity for investors or those seeking an ideal location for building private residences with a stunning view.

We also offer the possibility of purchasing one part of the land measuring 1070 m2 with the option to build two villas with pools, as well as another part of the land measuring 1043 m2 for the construction of one villa with a pool.