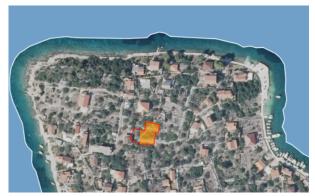

## Land Drvenik Veliki, Trogir - Okolica, 493m2

**ID CODE:** ST1875

Real estate: Land

Offer type: For sale

Location: Split-Dalmatia County, Trogir - Okolica, Drvenik Veliki

**Price:** 98,600 €

The land covers an area of 493 m2 and is located just 100 meters away from the sea and the city center.

All necessary utilities are readily available and conveniently located nearby.

In the immediate vicinity, you'll find shops, restaurants, beaches, and other essential amenities.

Distance from the city center: 100 m