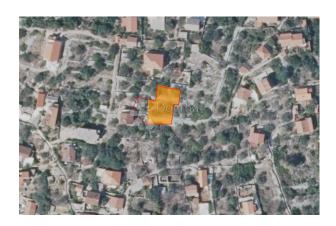

## Land Drvenik Veliki, Trogir - Okolica, 493m2

**ID CODE:** ST1875

Real estate: Land

Offer type: For sale

Location: Split-Dalmatia County, Trogir - Okolica, Drvenik Veliki

**Price:** 98,600 €

The land covers an area of 493 m2 and is located just 100 meters away from the sea and the city center.

All necessary utilities are readily available and conveniently located nearby.

In the immediate vicinity, you'll find shops, restaurants, beaches, and other essential amenities.

Distance from the city center: 100 m