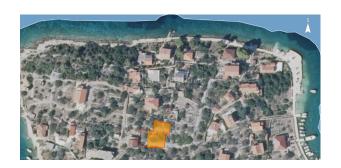

## Land Drvenik Veliki, Trogir - Okolica, 493m2

**ID CODE:** ST1875

Real estate: Land

Offer type: For sale

Location: Split-Dalmatia County, Trogir - Okolica, Drvenik Veliki

**Price:** 98,600 €

The land covers an area of 493 m2 and is located just 100 meters away from the sea and the city center.

All necessary utilities are readily available and conveniently located nearby.

In the immediate vicinity, you'll find shops, restaurants, beaches, and other essential amenities.

Distance from the city center: 100 m