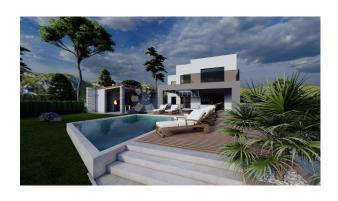

## House Briševo, Poličnik, 270m2

**ID CODE:** DA100062180

Real estate: House

Offer type: For sale

Location: Zadar County, Poličnik, Briševo

**Price:** 950,000 €

**Description:** 

Square size: 270 m<sup>2</sup>

**Internet:** Yes

Swimming pool: Yes

**Equipment:** furnished

Sewerage: Yes

Washing machine: Yes

Storage space: Yes

Number of floors: single storey

House type: villa

**Garden House:** Yes

Distance from the sea: 5000 m

Markets: Yes

**Swimming pool:** Yes

Fairy: Yes

**New construction:** Yes

|     | PROSTORIJA | KORISNA<br>POVRŠINA (m²) | KOEFICIJENT<br>KORISNE<br>VRIJEDNOSTI | KORISNA<br>VRIJEDNOST<br>KORISNE<br>POVRŠINE |
|-----|------------|--------------------------|---------------------------------------|----------------------------------------------|
| 1.  | soba       | 16.55                    | 1,00                                  | 16.55                                        |
| 2.  | garderoba  | 4.50                     | 1,00                                  | 4.50                                         |
| 3.  | kupaonico  | 5.90                     | 1,00                                  | 5.90                                         |
| 4.  | soba       | 13.00                    | 1,00                                  | 13.00                                        |
| 5.  | kupaonica  | 3.95                     | 1,00                                  | 3.95                                         |
| 6.  | hodnik     | 6,30                     | 1,00                                  | 6.30                                         |
| 7.  | garderoba  | 5.85                     | 1,00                                  | 5.85                                         |
| 8.  | soba       | 17.70                    | 1,00                                  | 17.70                                        |
| 9.  | kupaonica  | 5.35                     | 1,00                                  | 5.35                                         |
| 10. | terasa     | 13.25                    | 0,25                                  | 3.31                                         |
|     | UKUPNO     | 92.35                    |                                       | 82.41                                        |