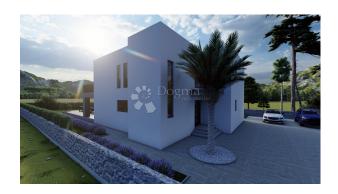

## House Briševo, Poličnik, 270m2

**ID CODE:** DA100062180

Real estate: House

Offer type: For sale

Location: Zadar County, Poličnik, Briševo

**Price:** 950,000 €

**Description:** 

Square size: 270 m<sup>2</sup>

**Year of construction:** 2024

No. of apartments in the building:  $\boldsymbol{1}$ 

**Parking places:** 7+

Parking space: Yes

**Building permit:** Yes

Title deed: Yes

**Gardens:** Yes

**Grilling:** Yes