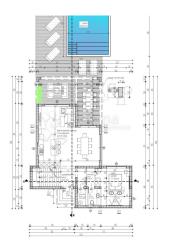

**Garden House:** Yes

Distance from the sea: 5000 m

Markets: Yes

**Swimming pool:** Yes

Fairy: Yes

**New construction:** Yes

|     | PROSTORIJA | KORISNA<br>POVRŠINA (m²) | KOEFICIJENT<br>KORISNE<br>VRIJEDNOSTI | KORISNA<br>VRIJEDNOST<br>KORISNE<br>POVRŠINE |
|-----|------------|--------------------------|---------------------------------------|----------------------------------------------|
| 1.  | soba       | 16.55                    | 1,00                                  | 16.55                                        |
| 2.  | garderoba  | 4.50                     | 1,00                                  | 4.50                                         |
| 3.  | kupaonico  | 5.90                     | 1,00                                  | 5.90                                         |
| 4.  | soba       | 13.00                    | 1,00                                  | 13.00                                        |
| 5.  | kupaonica  | 3.95                     | 1,00                                  | 3.95                                         |
| 6.  | hodnik     | 6,30                     | 1,00                                  | 6.30                                         |
| 7.  | garderoba  | 5.85                     | 1,00                                  | 5.85                                         |
| 8.  | soba       | 17.70                    | 1,00                                  | 17.70                                        |
| 9.  | kupaonica  | 5.35                     | 1,00                                  | 5.35                                         |
| 10. | terasa     | 13.25                    | 0,25                                  | 3.31                                         |
|     | UKUPNO     | 92.35                    |                                       | 82.41                                        |

|     | PROSTORIJA        | KORISNA<br>POVRŠINA (m²) | KOEFICIJENT<br>KORISNE<br>VRIJEDNOSTI | KORISNA<br>VRIJEDNOST<br>KORISNE<br>POVRŠINE |
|-----|-------------------|--------------------------|---------------------------------------|----------------------------------------------|
| 1.  | d.b, kuh. i blag. | 47.45                    | 1,00                                  | 47.45                                        |
| 2.  | stubište/hodnik   | 6.15                     | 1,00                                  | 6.15                                         |
| 3.  | predsoblje -      | 4.90                     | 1,00                                  | 4.90                                         |
| 4.  | sobo              | 11.25                    | 1,00                                  | 11.25                                        |
| 5.  | kupaonica         | 6.35                     | 1,00                                  | 6.35                                         |
| 6.  | wc                | 3.15                     | 1,00                                  | 3.15                                         |
| 7.  | spremište         | 2.60                     | 1,00                                  | 2.60                                         |
| 8.  | ulaz              | 3.60                     | 0,50                                  | 1.80                                         |
| 9.  | terasa            | 16.50                    | 0,50                                  | 8.25                                         |
| 10. | terasa            | 17.35                    | 0,25                                  | 4.34                                         |
|     | UKUPNO            | 119.30                   |                                       | 96.24                                        |

## BRUTO POVRŠINA UKUPNO

## OBRAČUN BRUTO POVRŠINE :

STAMBENA ZGRADA: 219,16 m² POMOĆNI OBJEKT (LJETNA KUHINJA): 14,88 m²

SVEUKUPNO OBUJAM: 267,04 m²