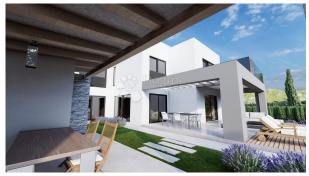

## House Briševo, Poličnik, 270m2

**ID CODE:** DA100062180

Real estate: House

Offer type: For sale

Location: Zadar County, Poličnik, Briševo

**Price:** 950,000 €

**Description:** 

Square size: 270 m<sup>2</sup>

**Internet:** Yes

Swimming pool: Yes

**Equipment:** furnished

Sewerage: Yes

Washing machine: Yes

Storage space: Yes

Number of floors: single storey

House type: villa

**Year of construction:** 2024

No. of apartments in the building:  $\boldsymbol{1}$ 

**Parking places:** 7+

Parking space: Yes

**Building permit:** Yes

Title deed: Yes

**Gardens:** Yes

**Grilling:** Yes