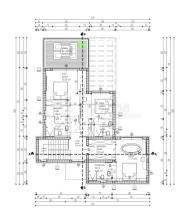

**Garden House:** Yes

Distance from the sea: 5000 m

Markets: Yes

**Swimming pool:** Yes

Fairy: Yes

**New construction:** Yes

|     | PROSTORIJA | KORISNA<br>POVRŠINA (m²) | KOEFICIJENT<br>KORISNE<br>VRIJEDNOSTI | KORISNA<br>VRIJEDNOST<br>KORISNE<br>POVRŠINE |
|-----|------------|--------------------------|---------------------------------------|----------------------------------------------|
| 1.  | soba       | 16.55                    | 1,00                                  | 16.55                                        |
| 2.  | garderoba  | 4.50                     | 1,00                                  | 4.50                                         |
| 3.  | kupaonico  | 5.90                     | 1,00                                  | 5.90                                         |
| 4.  | soba       | 13.00                    | 1,00                                  | 13.00                                        |
| 5.  | kupaonica  | 3.95                     | 1,00                                  | 3.95                                         |
| 6.  | hodnik     | 6,30                     | 1,00                                  | 6.30                                         |
| 7.  | garderoba  | 5.85                     | 1,00                                  | 5.85                                         |
| 8.  | soba       | 17.70                    | 1,00                                  | 17.70                                        |
| 9.  | kupaonica  | 5.35                     | 1,00                                  | 5.35                                         |
| 10. | terasa     | 13.25                    | 0,25                                  | 3.31                                         |
|     | UKUPNO     | 92.35                    |                                       | 82.41                                        |

|     | PROSTORIJA        | KORISNA<br>POVRŠINA (m²) | KOEFICIJENT<br>KORISNE<br>VRIJEDNOSTI | KORISNA<br>VRIJEDNOST<br>KORISNE<br>POVRŠINE |
|-----|-------------------|--------------------------|---------------------------------------|----------------------------------------------|
| 1.  | d.b, kuh. i blag. | 47.45                    | 1,00                                  | 47.45                                        |
| 2.  | stubište/hodnik   | 6.15                     | 1,00                                  | 6.15                                         |
| 3.  | predsoblje -      | 4.90                     | 1,00                                  | 4.90                                         |
| 4.  | sobo              | 11.25                    | 1,00                                  | 11.25                                        |
| 5.  | kupaonica         | 6.35                     | 1,00                                  | 6.35                                         |
| 6.  | wc                | 3.15                     | 1,00                                  | 3.15                                         |
| 7.  | spremište         | 2.60                     | 1,00                                  | 2.60                                         |
| 8.  | ulaz              | 3.60                     | 0,50                                  | 1.80                                         |
| 9.  | terasa            | 16.50                    | 0,50                                  | 8.25                                         |
| 10. | terasa            | 17.35                    | 0,25                                  | 4.34                                         |
|     | UKUPNO            | 119.30                   |                                       | 96.24                                        |

## BRUTO POVRŠINA UKUPNO

## OBRAČUN BRUTO POVRŠINE :

STAMBENA ZGRADA: 219,16 m² POMOĆNI OBJEKT (LJETNA KUHINJA): 14,88 m²

SVEUKUPNO OBUJAM: 267,04 m²