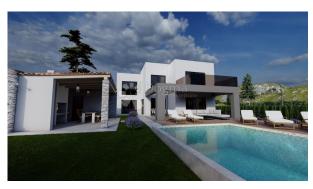

## House Briševo, Poličnik, 270m2

**ID CODE:** DA100062180

Real estate: House

Offer type: For sale

Location: Zadar County, Poličnik, Briševo

**Price:** 950,000 €

**Description:** 

Square size: 270 m<sup>2</sup>

**Internet:** Yes

Swimming pool: Yes

**Equipment:** furnished

Sewerage: Yes

Washing machine: Yes

Storage space: Yes

Number of floors: single storey

House type: villa

**Year of construction:** 2024

No. of apartments in the building:  $\boldsymbol{1}$ 

**Parking places:** 7+

Parking space: Yes

**Building permit:** Yes

Title deed: Yes

**Gardens:** Yes

**Grilling:** Yes

**Garden House:** Yes

Distance from the sea: 5000 m

Markets: Yes

**Swimming pool:** Yes

Fairy: Yes

**New construction:** Yes

|     | PROSTORIJA | KORISNA<br>POVRŠINA (m²) | KOEFICIJENT<br>KORISNE<br>VRIJEDNOSTI | KORISNA<br>VRIJEDNOST<br>KORISNE<br>POVRŠINE |
|-----|------------|--------------------------|---------------------------------------|----------------------------------------------|
| 1.  | soba       | 16.55                    | 1,00                                  | 16.55                                        |
| 2.  | garderoba  | 4.50                     | 1,00                                  | 4.50                                         |
| 3.  | kupaonico  | 5.90                     | 1,00                                  | 5.90                                         |
| 4.  | soba       | 13.00                    | 1,00                                  | 13.00                                        |
| 5.  | kupaonica  | 3.95                     | 1,00                                  | 3.95                                         |
| 6.  | hodnik     | 6,30                     | 1,00                                  | 6.30                                         |
| 7.  | garderoba  | 5.85                     | 1,00                                  | 5.85                                         |
| 8.  | soba       | 17.70                    | 1,00                                  | 17.70                                        |
| 9.  | kupaonica  | 5.35                     | 1,00                                  | 5.35                                         |
| 10. | terasa     | 13.25                    | 0,25                                  | 3.31                                         |
|     | UKUPNO     | 92.35                    |                                       | 82.41                                        |