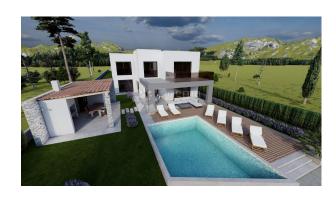

## House Briševo, Poličnik, 270m2

**ID CODE:** DA100062180

Real estate: House

Offer type: For sale

Location: Zadar County, Poličnik, Briševo

**Price:** 950,000 €

**Description:** 

Square size: 270 m<sup>2</sup>

**Internet:** Yes

Swimming pool: Yes

**Equipment:** furnished

Sewerage: Yes

Washing machine: Yes

Storage space: Yes

Number of floors: single storey

House type: villa

**Garden House:** Yes

Distance from the sea: 5000 m

Markets: Yes

**Swimming pool:** Yes

Fairy: Yes

**New construction:** Yes

|     | PROSTORIJA | KORISNA<br>POVRŠINA (m²) | KOEFICIJENT<br>KORISNE<br>VRIJEDNOSTI | KORISNA<br>VRIJEDNOST<br>KORISNE<br>POVRŠINE |
|-----|------------|--------------------------|---------------------------------------|----------------------------------------------|
| 1.  | soba       | 16.55                    | 1,00                                  | 16.55                                        |
| 2.  | garderoba  | 4.50                     | 1,00                                  | 4.50                                         |
| 3.  | kupaonico  | 5.90                     | 1,00                                  | 5.90                                         |
| 4.  | soba       | 13.00                    | 1,00                                  | 13.00                                        |
| 5.  | kupaonica  | 3.95                     | 1,00                                  | 3.95                                         |
| 6.  | hodnik     | 6,30                     | 1,00                                  | 6.30                                         |
| 7.  | garderoba  | 5.85                     | 1,00                                  | 5.85                                         |
| 8.  | soba       | 17.70                    | 1,00                                  | 17.70                                        |
| 9.  | kupaonica  | 5.35                     | 1,00                                  | 5.35                                         |
| 10. | terasa     | 13.25                    | 0,25                                  | 3.31                                         |
|     | UKUPNO     | 92.35                    |                                       | 82.41                                        |