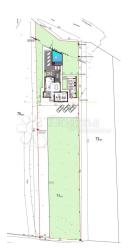

Plot square size: 2,172 m<sup>2</sup>

**Total rooms: 15** 

**Bedrooms:** 4

**Bathrooms: 4** 

Water: Yes

**Electricity:** Yes

Municipal water supply: Yes

TV: Yes