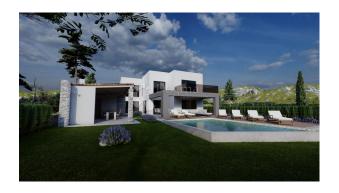

## House Briševo, Poličnik, 270m2

**ID CODE:** DA100062180

Real estate: House

Offer type: For sale

Location: Zadar County, Poličnik, Briševo

**Price:** 950,000 €

**Description:** 

Square size: 270 m<sup>2</sup>

**Internet:** Yes

Swimming pool: Yes

**Equipment:** furnished

Sewerage: Yes

Washing machine: Yes

Storage space: Yes

Number of floors: single storey

House type: villa

**Year of construction:** 2024

No. of apartments in the building:  $\boldsymbol{1}$ 

**Parking places:** 7+

Parking space: Yes

**Building permit:** Yes

Title deed: Yes

**Gardens:** Yes

**Grilling:** Yes

**Garden House:** Yes

Distance from the sea: 5000 m

Markets: Yes

**Swimming pool:** Yes

Fairy: Yes

**New construction:** Yes

|     | PROSTORIJA | KORISNA<br>POVRŠINA (m²) | KOEFICIJENT<br>KORISNE<br>VRIJEDNOSTI | KORISNA<br>VRIJEDNOST<br>KORISNE<br>POVRŠINE |
|-----|------------|--------------------------|---------------------------------------|----------------------------------------------|
| 1.  | soba       | 16.55                    | 1,00                                  | 16.55                                        |
| 2.  | garderoba  | 4.50                     | 1,00                                  | 4.50                                         |
| 3.  | kupaonico  | 5.90                     | 1,00                                  | 5.90                                         |
| 4.  | soba       | 13.00                    | 1,00                                  | 13.00                                        |
| 5.  | kupaonica  | 3.95                     | 1,00                                  | 3.95                                         |
| 6.  | hodnik     | 6,30                     | 1,00                                  | 6.30                                         |
| 7.  | garderoba  | 5.85                     | 1,00                                  | 5.85                                         |
| 8.  | soba       | 17.70                    | 1,00                                  | 17.70                                        |
| 9.  | kupaonica  | 5.35                     | 1,00                                  | 5.35                                         |
| 10. | terasa     | 13.25                    | 0,25                                  | 3.31                                         |
|     | UKUPNO     | 92.35                    |                                       | 82.41                                        |