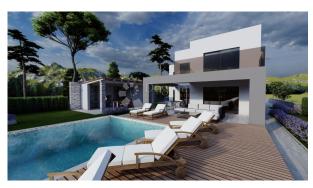

## House Briševo, Poličnik, 270m2

**ID CODE:** DA100062180

Real estate: House

Offer type: For sale

Location: Zadar County, Poličnik, Briševo

**Price:** 950,000 €

**Description:** 

Square size: 270 m<sup>2</sup>

**Internet:** Yes

Swimming pool: Yes

**Equipment:** furnished

Sewerage: Yes

Washing machine: Yes

Storage space: Yes

Number of floors: single storey

House type: villa

**Garden House:** Yes

Distance from the sea: 5000 m

Markets: Yes

**Swimming pool:** Yes

Fairy: Yes

**New construction:** Yes

|     | PROSTORIJA | KORISNA<br>POVRŠINA (m²) | KOEFICIJENT<br>KORISNE<br>VRIJEDNOSTI | KORISNA<br>VRIJEDNOST<br>KORISNE<br>POVRŠINE |
|-----|------------|--------------------------|---------------------------------------|----------------------------------------------|
| 1.  | soba       | 16.55                    | 1,00                                  | 16.55                                        |
| 2.  | garderoba  | 4.50                     | 1,00                                  | 4.50                                         |
| 3.  | kupaonico  | 5.90                     | 1,00                                  | 5.90                                         |
| 4.  | soba       | 13.00                    | 1,00                                  | 13.00                                        |
| 5.  | kupaonica  | 3.95                     | 1,00                                  | 3.95                                         |
| 6.  | hodnik     | 6,30                     | 1,00                                  | 6.30                                         |
| 7.  | garderoba  | 5.85                     | 1,00                                  | 5.85                                         |
| 8.  | soba       | 17.70                    | 1,00                                  | 17.70                                        |
| 9.  | kupaonica  | 5.35                     | 1,00                                  | 5.35                                         |
| 10. | terasa     | 13.25                    | 0,25                                  | 3.31                                         |
|     | UKUPNO     | 92.35                    |                                       | 82.41                                        |