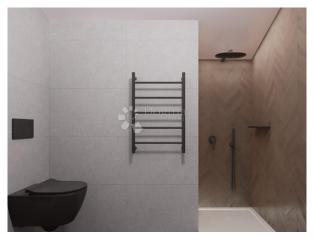

**Total rooms:** 5

**Bedrooms:** 5

**Bathrooms: 2** 

Water: Yes

**Electricity:** Yes

Municipal water supply: Yes

Balcony area: 8 m<sup>2</sup>

**Balcony:** Yes

| STAN 2 – 1. KAT                |       |     |       |        |
|--------------------------------|-------|-----|-------|--------|
| Hodnik                         | 3,9   | 1   | 3,9   |        |
| Kupaonica                      | 2,97  | 1   | 2,97  |        |
| Dnevni boravak, blag., kuhinja | 50,77 | 1   | 50,77 |        |
| Balkon                         | 5,76  | 0,5 | 2,88  | =60,52 |