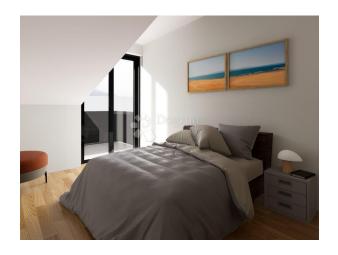

**Total rooms:** 5

**Bedrooms:** 5

**Bathrooms: 2** 

Water: Yes

**Electricity:** Yes

Municipal water supply: Yes

Balcony area: 8 m<sup>2</sup>

**Balcony:** Yes

| STAN 2 – 2. KAT |       |             |       |        |  |
|-----------------|-------|-------------|-------|--------|--|
| Hodnik          | 7,66  | zbroj koef. | 7,66  |        |  |
| Kupaonica       | 5,42  | zbroj koef. | 5,42  |        |  |
| Spavaća soba    | 10,09 | zbroj koef. | 10,09 |        |  |
| Spavaća soba 2  | 8,95  | zbroj koef. | 8,95  |        |  |
| Spavaća soba 3  | 5,76  | zbroj koef. | 5,76  |        |  |
| Spavaća soba 4  | 5,3   | zbroj koef. | 5,3   |        |  |
| Balkon          | 5,76  | 0,25        | 1,44  | =45,25 |  |