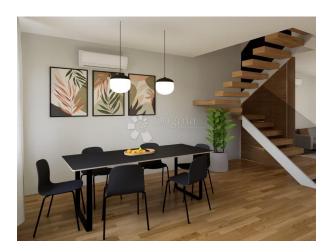

## Flat Voltino, Trešnjevka - Sjever, 110,75m2

ID CODE: ZG70584

Real estate: Flat

Offer type: For sale

Location: Zagreb, Trešnjevka - Sjever, Voltino

**Price:** 359,000 €

**Description:** 

Square size: 111 m<sup>2</sup>

**Total rooms:** 5

**Bedrooms:** 5

**Bathrooms: 2** 

Water: Yes

**Electricity:** Yes

Municipal water supply: Yes

Balcony area: 8 m<sup>2</sup>

**Balcony:** Yes

**Equipment:** unfurnished

Year of construction: 2024

**Number of floors:** two-story

**Entrance:** separate entrance

Number of parking spaces: 2

**Energy Class:** A+

Title deed: Yes

Park: Yes

**New construction:** Yes

**Heating:** heating, air conditioning and ventilation system

| TLOCRT S M 1:1 | 1. KATA<br>00 |        |                      |                         |
|----------------|---------------|--------|----------------------|-------------------------|
|                |               |        | 272 16.7             |                         |
|                | BRPket=72,0   | m2 U   | 22 - S               | dishlagah<br>P 50.35 m² |
|                | P=5:          | 7,6 m2 | Balken<br>P. 5.76 m² |                         |
|                |               | **     | *                    | 180                     |