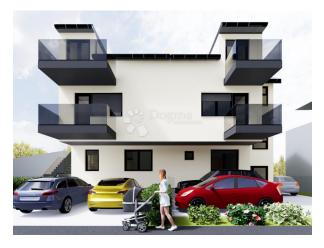

## Flat Voltino, Trešnjevka - Sjever, 110,75m2

ID CODE: ZG70584

Real estate: Flat

Offer type: For sale

Location: Zagreb, Trešnjevka - Sjever, Voltino

**Price:** 359,000 €

**Description:** 

Square size: 111 m<sup>2</sup>

**Equipment:** unfurnished

Year of construction: 2024

**Number of floors:** two-story

**Entrance:** separate entrance

Number of parking spaces: 2

**Energy Class:** A+

Title deed: Yes

Park: Yes

**New construction:** Yes

**Heating:** heating, air conditioning and ventilation system

| TLOCRT S M 1:1 | 1. KATA<br>00 |        |                      |                         |
|----------------|---------------|--------|----------------------|-------------------------|
|                |               |        | 272 16.7             |                         |
|                | BRPket=72,0   | m2 U   | 22 - S               | dishlagah<br>P 50.35 m² |
|                | P=5:          | 7,6 m2 | Balken<br>P. 5.76 m² |                         |
|                |               | **     | *                    | 180                     |