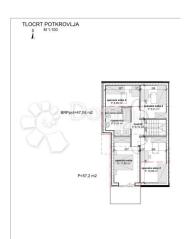

**New construction:** Yes

**Heating:** heating, air conditioning and ventilation system

| TLOCRT S M 1:1 | 1. KATA<br>00 |        |                      |                         |
|----------------|---------------|--------|----------------------|-------------------------|
|                |               |        | 272 16.7             |                         |
|                | BRPket=72,0   | m2 U   | 22 - S               | dishlagah<br>P 50.35 m² |
|                | P=5:          | 7,6 m2 | Balken<br>P. 5.76 m² |                         |
|                |               | **     | *                    | 180                     |

| STAN 2 – 1. KAT                |       |     |       |        |
|--------------------------------|-------|-----|-------|--------|
| Hodnik                         | 3,9   | 1   | 3,9   |        |
| Kupaonica                      | 2,97  | 1   | 2,97  |        |
| Dnevni boravak, blag., kuhinja | 50,77 | 1   | 50,77 |        |
| Balkon                         | 5,76  | 0,5 | 2,88  | =60,52 |

| STAN 2 – 2. KAT |       |             |       |        |  |
|-----------------|-------|-------------|-------|--------|--|
| Hodnik          | 7,66  | zbroj koef. | 7,66  |        |  |
| Kupaonica       | 5,42  | zbroj koef. | 5,42  |        |  |
| Spavaća soba    | 10,09 | zbroj koef. | 10,09 |        |  |
| Spavaća soba 2  | 8,95  | zbroj koef. | 8,95  |        |  |
| Spavaća soba 3  | 5,76  | zbroj koef. | 5,76  |        |  |
| Spavaća soba 4  | 5,3   | zbroj koef. | 5,3   |        |  |
| Balkon          | 5,76  | 0,25        | 1,44  | =45,25 |  |

| VANJSKI PROSTORI               |      |      |     |      |
|--------------------------------|------|------|-----|------|
| Nenatkriveno parkirno mjesto 1 | 12,5 | 0,20 | 2,5 |      |
| Nenatkriveno parkirno mjesto 2 | 12,5 | 0,20 | 2,5 | =5,0 |