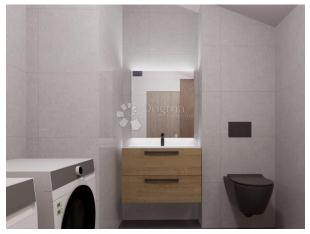

**Total rooms:** 5

**Bedrooms:** 5

**Bathrooms: 2** 

Water: Yes

**Electricity:** Yes

Municipal water supply: Yes

Balcony area: 8 m<sup>2</sup>

**Balcony:** Yes

**Equipment:** unfurnished

Year of construction: 2024

**Number of floors:** two-story

**Entrance:** separate entrance

Number of parking spaces: 2

**Energy Class:** A+

Title deed: Yes

Park: Yes

**New construction:** Yes

**Heating:** heating, air conditioning and ventilation system

| TLOCRT S M 1:1 | 1. KATA<br>00 |        |                      |                         |
|----------------|---------------|--------|----------------------|-------------------------|
|                |               |        | 272 16.7             |                         |
|                | BRPket=72,0   | m2 U   | 22 - S               | dishlagah<br>P 50.35 m² |
|                | P=5:          | 7,6 m2 | Balken<br>P. 5.76 m² |                         |
|                |               | **     | *                    | 180                     |