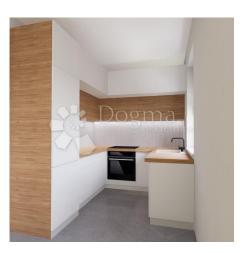

**Equipment:** unfurnished

Year of construction: 2024

**Number of floors:** two-story

**Entrance:** separate entrance

Number of parking spaces: 2

**Energy Class:** A+

Title deed: Yes

Park: Yes

**New construction:** Yes

**Heating:** heating, air conditioning and ventilation system

| TLOCRT S M 1:1 | 1. KATA<br>00 |        |                      |                         |
|----------------|---------------|--------|----------------------|-------------------------|
|                |               |        | 272 16.7             |                         |
|                | BRPket=72,0   | m2 U   | 22 - S               | dishlagah<br>P 50.35 m² |
|                | P=5:          | 7,6 m2 | Balken<br>P. 5.76 m² |                         |
|                |               | **     | *                    | 180                     |