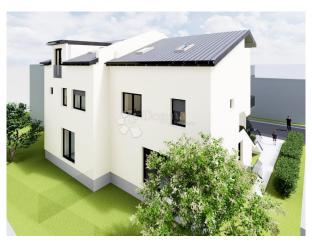

## Flat Voltino, Trešnjevka - Sjever, 110,75m2

ID CODE: ZG70584

Real estate: Flat

Offer type: For sale

Location: Zagreb, Trešnjevka - Sjever, Voltino

**Price:** 359,000 €

**Description:** 

Square size: 111 m<sup>2</sup>

**Equipment:** unfurnished

Year of construction: 2024

**Number of floors:** two-story

**Entrance:** separate entrance

Number of parking spaces: 2

**Energy Class:** A+

Title deed: Yes

Park: Yes

**New construction:** Yes

**Heating:** heating, air conditioning and ventilation system

| TLOCRT S M 1:1 | 1. KATA<br>00 |        |                      |                         |
|----------------|---------------|--------|----------------------|-------------------------|
|                |               |        | 272 16.7             |                         |
|                | BRPket=72,0   | m2 U   | 22 - S               | dishlagah<br>P 50.35 m² |
|                | P=5:          | 7,6 m2 | Balken<br>P. 5.76 m² |                         |
|                |               | **     | *                    | 180                     |