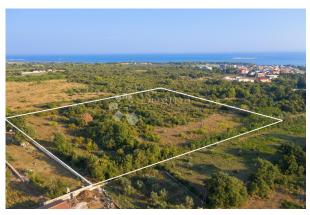

## Land Medulin, 14.540m2

**ID CODE:** IS1508110

Real estate: Land

**Offer type:** For sale

Location: Istria County, Medulin, Medulin

**Price:** 1,645,000 €

## **Description:**

Exclusive opportunity in Medulin! We are delighted to present a rare and valuable T1 categorized building plot, ideally suited for hotel development. This expansive 14540m2 piece of land is located in the picturesque coastal town of Medulin, a popular and thriving tourist destination on the southern tip of the Istrian Peninsula in Croatia.

## **Key Features:**

T1 zoning, perfect for building hotels and resorts

Massive 14540m2 land area, providing ample space for a luxurious hotel complex Just 600 meters from the pristine Adriatic Sea, offering stunning sea views and easy beach access