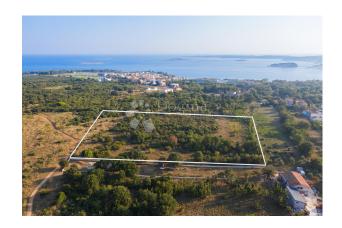

## Land Medulin, 14.540m2

**ID CODE:** IS1508110

Real estate: Land

**Offer type:** For sale

Location: Istria County, Medulin, Medulin

**Price:** 1,645,000 €

## **Description:**

Exclusive opportunity in Medulin! We are delighted to present a rare and valuable T1 categorized building plot, ideally suited for hotel development. This expansive 14540m2 piece of land is located in the picturesque coastal town of Medulin, a popular and thriving tourist destination on the southern tip of the Istrian Peninsula in Croatia.

## **Key Features:**

T1 zoning, perfect for building hotels and resorts

Massive 14540m2 land area, providing ample space for a luxurious hotel complex Just 600 meters from the pristine Adriatic Sea, offering stunning sea views and easy beach access