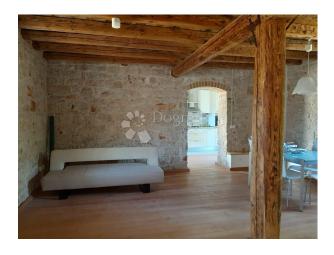

In the town of Kaprije, in the very center, there is this beautiful stone house, full of maritime flair

Terasne terrace on the ground floor and on the top of the house, right on the sea, in the center of town, a house that will win you over immediately.

**Balcony:** Yes

Lumberjack: Yes

Tavern: Yes

**Terrace:** Yes

Sea views: Yes

**Equipment:** unfurnished

Number of floors: multi-storey building

House type: free standing