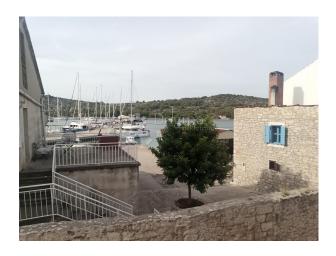

There are about 20 bays on the island, the most famous of which is the Port of St. Petra, at the same time the main and largest bay where the coastal part of the Kaprije settlement is located. In addition to it, the Mala Nozdra bay located southeast of the village, to which a well-maintained road leads, stands out. In the bay there are moorings for yachts and a restaurant where you can refresh yourself with a drink or something to eat.

In the town of Kaprije, in the very center, there is this beautiful stone house, full of maritime flair

Terasne terrace on the ground floor and on the top of the house, right on the sea, in the center of town, a house that will win you over immediately.