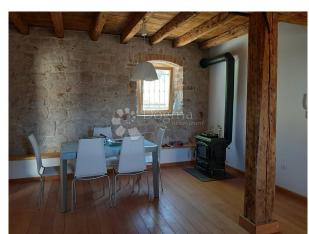

In the town of Kaprije, in the very center, there is this beautiful stone house, full of maritime flair

Terasne terrace on the ground floor and on the top of the house, right on the sea, in the center of town, a house that will win you over immediately.

**Balcony:** Yes

Lumberjack: Yes

Tavern: Yes

**Terrace:** Yes

Sea views: Yes

**Equipment:** unfurnished

Number of floors: multi-storey building

House type: free standing