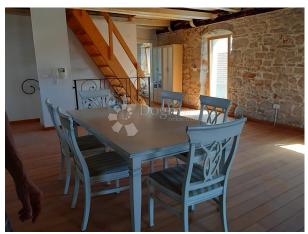

In the town of Kaprije, in the very center, there is this beautiful stone house, full of maritime flair

Terasne terrace on the ground floor and on the top of the house, right on the sea, in the center of town, a house that will win you over immediately.

**Balcony:** Yes

Lumberjack: Yes

Tavern: Yes

**Terrace:** Yes

Sea views: Yes

**Equipment:** unfurnished

Number of floors: multi-storey building

House type: free standing