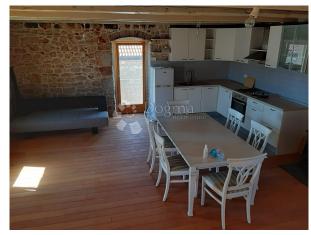

In the town of Kaprije, in the very center, there is this beautiful stone house, full of maritime flair

Terasne terrace on the ground floor and on the top of the house, right on the sea, in the center of town, a house that will win you over immediately.

**Balcony:** Yes

Lumberjack: Yes

Tavern: Yes

**Terrace:** Yes

Sea views: Yes

**Equipment:** unfurnished

Number of floors: multi-storey building

House type: free standing