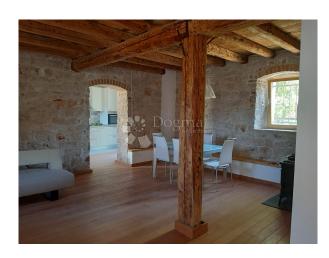

In the town of Kaprije, in the very center, there is this beautiful stone house, full of maritime flair

Terasne terrace on the ground floor and on the top of the house, right on the sea, in the center of town, a house that will win you over immediately.

**Balcony:** Yes

Lumberjack: Yes

Tavern: Yes

**Terrace:** Yes

Sea views: Yes

**Equipment:** unfurnished

Number of floors: multi-storey building

House type: free standing