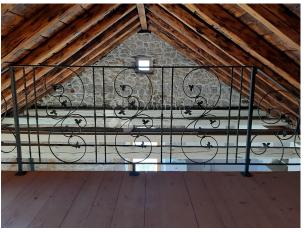

**Balcony:** Yes

Lumberjack: Yes

Tavern: Yes

**Terrace:** Yes

Sea views: Yes

**Equipment:** unfurnished

Number of floors: multi-storey building

House type: free standing