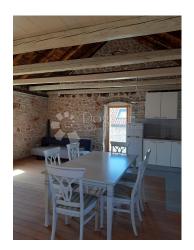

In the town of Kaprije, in the very center, there is this beautiful stone house, full of maritime flair

Terasne terrace on the ground floor and on the top of the house, right on the sea, in the center of town, a house that will win you over immediately.

**Balcony:** Yes

Lumberjack: Yes

Tavern: Yes

**Terrace:** Yes

Sea views: Yes

**Equipment:** unfurnished

Number of floors: multi-storey building

House type: free standing