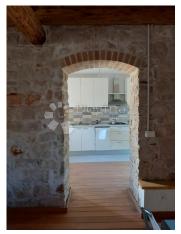

In the town of Kaprije, in the very center, there is this beautiful stone house, full of maritime flair

Terasne terrace on the ground floor and on the top of the house, right on the sea, in the center of town, a house that will win you over immediately.

**Balcony:** Yes

Lumberjack: Yes

Tavern: Yes

**Terrace:** Yes

Sea views: Yes

**Equipment:** unfurnished

Number of floors: multi-storey building

House type: free standing