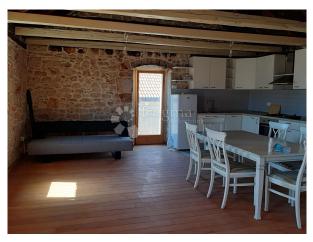

In the town of Kaprije, in the very center, there is this beautiful stone house, full of maritime flair

Terasne terrace on the ground floor and on the top of the house, right on the sea, in the center of town, a house that will win you over immediately.

**Balcony:** Yes

Lumberjack: Yes

Tavern: Yes

**Terrace:** Yes

Sea views: Yes

**Equipment:** unfurnished

Number of floors: multi-storey building

House type: free standing