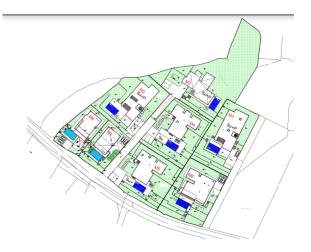

#### **Description:**

Square size: 246 m<sup>2</sup>

Plot square size: 700 m<sup>2</sup>

Total rooms: 5

Bedrooms: 4

Bathrooms: 4

Water: Yes

Electricity: Yes