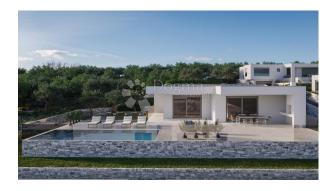

# House Primošten, 245,50m2

#### **Description:**

Square size: 246 m<sup>2</sup>

Plot square size: 700 m<sup>2</sup>

Total rooms: 5

Bedrooms: 4

Bathrooms: 4

Water: Yes

Electricity: Yes

Municipal water supply: Yes

Satellite TV: Yes

TV: Yes

Internet: Yes

Terrace area: 22 m<sup>2</sup>

Terrace: Yes

Sea views: Yes

| Swimming pool: Yes                                        |
|-----------------------------------------------------------|
| Washing machine: Yes                                      |
| Storage space: Yes                                        |
| Number of floors: ground floor                            |
| House type: villa                                         |
| Year of construction: 2022                                |
| Heating: heating, air conditioning and ventilation system |
| Parking places: 4                                         |
| Parking space: Yes                                        |
| Building permit: Yes                                      |
| Title deed: Yes                                           |
| Gardens: Yes                                              |
| Park: Yes                                                 |
| Sports Center: Yes                                        |
| Post: Yes                                                 |
| Kindergarten: Yes                                         |
| School: Yes                                               |
| Public transport: Yes                                     |
| Distance from the sea: 1500 m                             |
| Fitness: Yes                                              |
| Playground: Yes                                           |
| Flask: Yes                                                |
| Markets: Yes                                              |
| Distance from the situ contour 2000 m                     |