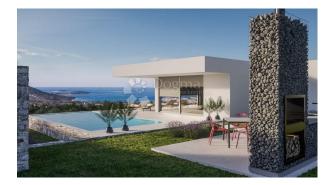

#### **Description:**

Square size: 246 m<sup>2</sup>

Plot square size: 700 m<sup>2</sup>

Total rooms: 5

Bedrooms: 4

Bathrooms: 4

Water: Yes

Electricity: Yes

Municipal water supply: Yes

Satellite TV: Yes

TV: Yes

Internet: Yes

Terrace area: 22 m<sup>2</sup>

Terrace: Yes

Sea views: Yes

| Swimming pool: Yes                                        |
|-----------------------------------------------------------|
| Washing machine: Yes                                      |
| Storage space: Yes                                        |
| Number of floors: ground floor                            |
| House type: villa                                         |
| Year of construction: 2022                                |
| Heating: heating, air conditioning and ventilation system |
| Parking places: 4                                         |
| Parking space: Yes                                        |
| Building permit: Yes                                      |
| Title deed: Yes                                           |
| Gardens: Yes                                              |
| Park: Yes                                                 |
| Sports Center: Yes                                        |
| Post: Yes                                                 |
| Kindergarten: Yes                                         |
| School: Yes                                               |
| Public transport: Yes                                     |
| Distance from the sea: 1500 m                             |
| Fitness: Yes                                              |
| Playground: Yes                                           |
| Flask: Yes                                                |
| Markets: Yes                                              |
| Distance from the situ contour 2000 m                     |