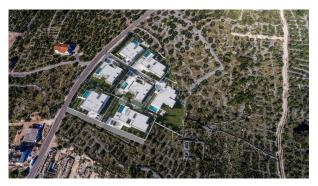

# House Primošten, 245,50m2

#### **Description:**

Square size: 246 m<sup>2</sup>

Plot square size: 700 m<sup>2</sup>

Total rooms: 5

Bedrooms: 4

Bathrooms: 4

Water: Yes

Electricity: Yes

Municipal water supply: Yes

Satellite TV: Yes

TV: Yes

Internet: Yes

Terrace area: 22 m<sup>2</sup>

Terrace: Yes

Sea views: Yes

| Swimming pool: Yes                                        |
|-----------------------------------------------------------|
| Washing machine: Yes                                      |
| Storage space: Yes                                        |
| Number of floors: ground floor                            |
| House type: villa                                         |
| Year of construction: 2022                                |
| Heating: heating, air conditioning and ventilation system |
| Parking places: 4                                         |
| Parking space: Yes                                        |
| Building permit: Yes                                      |
| Title deed: Yes                                           |
| Gardens: Yes                                              |
| Park: Yes                                                 |
| Sports Center: Yes                                        |
| Post: Yes                                                 |
| Kindergarten: Yes                                         |
| School: Yes                                               |
| Public transport: Yes                                     |
| Distance from the sea: 1500 m                             |
| Fitness: Yes                                              |
| Playground: Yes                                           |
| Flask: Yes                                                |
| Markets: Yes                                              |
| Distance from the situ contour 2000 m                     |