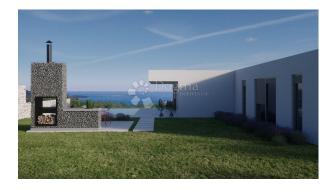

#### **Description:**

Square size: 246 m<sup>2</sup>

Plot square size: 700 m<sup>2</sup>

Total rooms: 5

Bedrooms: 4

Bathrooms: 4

Water: Yes

Electricity: Yes

Municipal water supply: Yes

Satellite TV: Yes

TV: Yes

Internet: Yes

Terrace area: 22 m<sup>2</sup>

Terrace: Yes

Sea views: Yes

| Swimming pool: Yes                                        |
|-----------------------------------------------------------|
| Washing machine: Yes                                      |
| Storage space: Yes                                        |
| Number of floors: ground floor                            |
| House type: villa                                         |
| Year of construction: 2022                                |
| Heating: heating, air conditioning and ventilation system |
| Parking places: 4                                         |
| Parking space: Yes                                        |
| Building permit: Yes                                      |
| Title deed: Yes                                           |
| Gardens: Yes                                              |
| Park: Yes                                                 |
| Sports Center: Yes                                        |
| Post: Yes                                                 |
| Kindergarten: Yes                                         |
| School: Yes                                               |
| Public transport: Yes                                     |
| Distance from the sea: 1500 m                             |
| Fitness: Yes                                              |
| Playground: Yes                                           |
| Flask: Yes                                                |
| Markets: Yes                                              |
| Distance from the situ contour 2000 m                     |