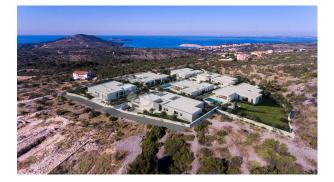

# House Primošten, 245,50m2

#### **Description:**

Square size: 246 m<sup>2</sup>

Plot square size: 700 m<sup>2</sup>

Total rooms: 5

Bedrooms: 4

Bathrooms: 4

Water: Yes

Electricity: Yes

Municipal water supply: Yes

Satellite TV: Yes

TV: Yes

Internet: Yes

Terrace area: 22 m<sup>2</sup>

Terrace: Yes

Sea views: Yes

| Swimming pool: Yes                                        |
|-----------------------------------------------------------|
| Washing machine: Yes                                      |
| Storage space: Yes                                        |
| Number of floors: ground floor                            |
| House type: villa                                         |
| Year of construction: 2022                                |
| Heating: heating, air conditioning and ventilation system |
| Parking places: 4                                         |
| Parking space: Yes                                        |
| Building permit: Yes                                      |
| Title deed: Yes                                           |
| Gardens: Yes                                              |
| Park: Yes                                                 |
| Sports Center: Yes                                        |
| Post: Yes                                                 |
| Kindergarten: Yes                                         |
| School: Yes                                               |
| Public transport: Yes                                     |
| Distance from the sea: 1500 m                             |
| Fitness: Yes                                              |
| Playground: Yes                                           |
| Flask: Yes                                                |
| Markets: Yes                                              |
| Distance from the situ contour 2000 m                     |