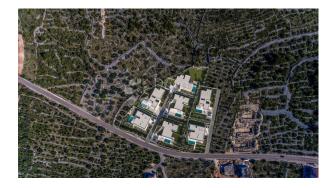

# House Primošten, 245,50m2

#### **Description:**

Square size: 246 m<sup>2</sup>

Plot square size: 700 m<sup>2</sup>

Total rooms: 5

Bedrooms: 4

Bathrooms: 4

Water: Yes

Electricity: Yes