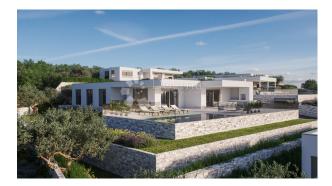

# House Primošten, 245,50m2

#### **Description:**

Square size: 246 m<sup>2</sup>

Plot square size: 700 m<sup>2</sup>

Total rooms: 5

Bedrooms: 4

Bathrooms: 4

Water: Yes

Electricity: Yes

Municipal water supply: Yes

Satellite TV: Yes

TV: Yes

Internet: Yes

Terrace area: 22 m<sup>2</sup>

Terrace: Yes

Sea views: Yes

| Swimming pool: Yes                                        |
|-----------------------------------------------------------|
| Washing machine: Yes                                      |
| Storage space: Yes                                        |
| Number of floors: ground floor                            |
| House type: villa                                         |
| Year of construction: 2022                                |
| Heating: heating, air conditioning and ventilation system |
| Parking places: 4                                         |
| Parking space: Yes                                        |
| Building permit: Yes                                      |
| Title deed: Yes                                           |
| Gardens: Yes                                              |
| Park: Yes                                                 |
| Sports Center: Yes                                        |
| Post: Yes                                                 |
| Kindergarten: Yes                                         |
| School: Yes                                               |
| Public transport: Yes                                     |
| Distance from the sea: 1500 m                             |
| Fitness: Yes                                              |
| Playground: Yes                                           |
| Flask: Yes                                                |
| Markets: Yes                                              |
| Distance from the situ contour 2000 m                     |