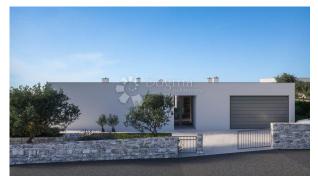

# House Primošten, 245,50m2

#### **Description:**

Square size: 246 m<sup>2</sup>

Plot square size: 700 m<sup>2</sup>

Total rooms: 5

Bedrooms: 4

Bathrooms: 4

Water: Yes

Electricity: Yes

Municipal water supply: Yes

Satellite TV: Yes

TV: Yes

Internet: Yes

Terrace area: 22 m<sup>2</sup>

Terrace: Yes

Sea views: Yes

| Swimming pool: Yes                                        |
|-----------------------------------------------------------|
| Washing machine: Yes                                      |
| Storage space: Yes                                        |
| Number of floors: ground floor                            |
| House type: villa                                         |
| Year of construction: 2022                                |
| Heating: heating, air conditioning and ventilation system |
| Parking places: 4                                         |
| Parking space: Yes                                        |
| Building permit: Yes                                      |
| Title deed: Yes                                           |
| Gardens: Yes                                              |
| Park: Yes                                                 |
| Sports Center: Yes                                        |
| Post: Yes                                                 |
| Kindergarten: Yes                                         |
| School: Yes                                               |
| Public transport: Yes                                     |
| Distance from the sea: 1500 m                             |
| Fitness: Yes                                              |
| Playground: Yes                                           |
| Flask: Yes                                                |
| Markets: Yes                                              |
| Distance from the situ contour 2000 m                     |