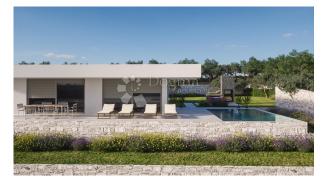

#### **Description:**

Square size: 246 m<sup>2</sup>

Plot square size: 700 m<sup>2</sup>

Total rooms: 5

Bedrooms: 4

Bathrooms: 4

Water: Yes

Electricity: Yes

Municipal water supply: Yes

Satellite TV: Yes

TV: Yes

Internet: Yes

Terrace area: 22 m<sup>2</sup>

Terrace: Yes

Sea views: Yes

| Swimming pool: Yes                                        |
|-----------------------------------------------------------|
| Washing machine: Yes                                      |
| Storage space: Yes                                        |
| Number of floors: ground floor                            |
| House type: villa                                         |
| Year of construction: 2022                                |
| Heating: heating, air conditioning and ventilation system |
| Parking places: 4                                         |
| Parking space: Yes                                        |
| Building permit: Yes                                      |
| Title deed: Yes                                           |
| Gardens: Yes                                              |
| Park: Yes                                                 |
| Sports Center: Yes                                        |
| Post: Yes                                                 |
| Kindergarten: Yes                                         |
| School: Yes                                               |
| Public transport: Yes                                     |
| Distance from the sea: 1500 m                             |
| Fitness: Yes                                              |
| Playground: Yes                                           |
| Flask: Yes                                                |
| Markets: Yes                                              |
| Distance from the situ contour 2000 m                     |