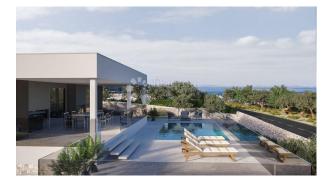

# House Primošten, 245,50m2

#### **Description:**

Square size: 246 m<sup>2</sup>

Plot square size: 700 m<sup>2</sup>

Total rooms: 5

Bedrooms: 4

Bathrooms: 4

Water: Yes

Electricity: Yes

Municipal water supply: Yes

Satellite TV: Yes

TV: Yes

Internet: Yes

Terrace area: 22 m<sup>2</sup>

Terrace: Yes

Sea views: Yes

| Swimming pool: Yes                                        |
|-----------------------------------------------------------|
| Washing machine: Yes                                      |
| Storage space: Yes                                        |
| Number of floors: ground floor                            |
| House type: villa                                         |
| Year of construction: 2022                                |
| Heating: heating, air conditioning and ventilation system |
| Parking places: 4                                         |
| Parking space: Yes                                        |
| Building permit: Yes                                      |
| Title deed: Yes                                           |
| Gardens: Yes                                              |
| Park: Yes                                                 |
| Sports Center: Yes                                        |
| Post: Yes                                                 |
| Kindergarten: Yes                                         |
| School: Yes                                               |
| Public transport: Yes                                     |
| Distance from the sea: 1500 m                             |
| Fitness: Yes                                              |
| Playground: Yes                                           |
| Flask: Yes                                                |
| Markets: Yes                                              |
| Distance from the situ contour 2000 m                     |