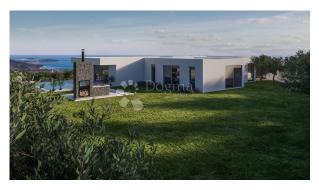

#### **Description:**

Square size: 246 m<sup>2</sup>

Plot square size: 700 m<sup>2</sup>

Total rooms: 5

Bedrooms: 4

Bathrooms: 4

Water: Yes

Electricity: Yes

Municipal water supply: Yes

Satellite TV: Yes

TV: Yes

Internet: Yes

Terrace area: 22 m<sup>2</sup>

Terrace: Yes

Sea views: Yes

| Swimming pool: Yes                                        |
|-----------------------------------------------------------|
| Washing machine: Yes                                      |
| Storage space: Yes                                        |
| Number of floors: ground floor                            |
| House type: villa                                         |
| Year of construction: 2022                                |
| Heating: heating, air conditioning and ventilation system |
| Parking places: 4                                         |
| Parking space: Yes                                        |
| Building permit: Yes                                      |
| Title deed: Yes                                           |
| Gardens: Yes                                              |
| Park: Yes                                                 |
| Sports Center: Yes                                        |
| Post: Yes                                                 |
| Kindergarten: Yes                                         |
| School: Yes                                               |
| Public transport: Yes                                     |
| Distance from the sea: 1500 m                             |
| Fitness: Yes                                              |
| Playground: Yes                                           |
| Flask: Yes                                                |
| Markets: Yes                                              |
| Distance from the situ contour 2000 m                     |