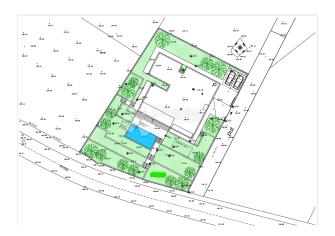

#### **Description:**

Square size: 246 m<sup>2</sup>

Plot square size: 700 m<sup>2</sup>

Total rooms: 5

Bedrooms: 4

Bathrooms: 4

Water: Yes

Electricity: Yes

Municipal water supply: Yes

Satellite TV: Yes

TV: Yes

Internet: Yes

Terrace area: 22 m<sup>2</sup>

Terrace: Yes

Sea views: Yes

| Swimming pool: Yes                                        |
|-----------------------------------------------------------|
| Washing machine: Yes                                      |
| Storage space: Yes                                        |
| Number of floors: ground floor                            |
| House type: villa                                         |
| Year of construction: 2022                                |
| Heating: heating, air conditioning and ventilation system |
| Parking places: 4                                         |
| Parking space: Yes                                        |
| Building permit: Yes                                      |
| Title deed: Yes                                           |
| Gardens: Yes                                              |
| Park: Yes                                                 |
| Sports Center: Yes                                        |
| Post: Yes                                                 |
| Kindergarten: Yes                                         |
| School: Yes                                               |
| Public transport: Yes                                     |
| Distance from the sea: 1500 m                             |
| Fitness: Yes                                              |
| Playground: Yes                                           |
| Flask: Yes                                                |
| Markets: Yes                                              |
| Distance from the situ contour 2000 m                     |