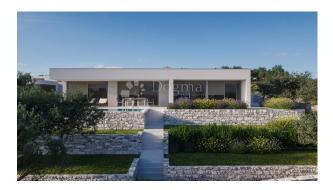

# House Primošten, 245,50m2

#### **Description:**

Square size: 246 m<sup>2</sup>

Plot square size: 700 m<sup>2</sup>

Total rooms: 5

Bedrooms: 4

Bathrooms: 4

Water: Yes

Electricity: Yes

Municipal water supply: Yes

Satellite TV: Yes

TV: Yes

Internet: Yes

Terrace area: 22 m<sup>2</sup>

Terrace: Yes

Sea views: Yes

| Swimming pool: Yes                                        |
|-----------------------------------------------------------|
| Washing machine: Yes                                      |
| Storage space: Yes                                        |
| Number of floors: ground floor                            |
| House type: villa                                         |
| Year of construction: 2022                                |
| Heating: heating, air conditioning and ventilation system |
| Parking places: 4                                         |
| Parking space: Yes                                        |
| Building permit: Yes                                      |
| Title deed: Yes                                           |
| Gardens: Yes                                              |
| Park: Yes                                                 |
| Sports Center: Yes                                        |
| Post: Yes                                                 |
| Kindergarten: Yes                                         |
| School: Yes                                               |
| Public transport: Yes                                     |
| Distance from the sea: 1500 m                             |
| Fitness: Yes                                              |
| Playground: Yes                                           |
| Flask: Yes                                                |
| Markets: Yes                                              |
| Distance from the situ contour 2000 m                     |