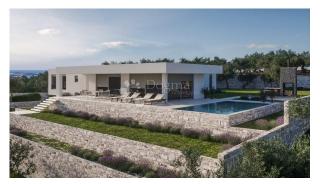

# House Primošten, 245,50m2

#### **Description:**

Square size: 246 m<sup>2</sup>

Plot square size: 700 m<sup>2</sup>

Total rooms: 5

Bedrooms: 4

Bathrooms: 4

Water: Yes

Electricity: Yes

Municipal water supply: Yes

Satellite TV: Yes

TV: Yes

Internet: Yes

Terrace area: 22 m<sup>2</sup>

Terrace: Yes

Sea views: Yes

| Swimming pool: Yes                                        |
|-----------------------------------------------------------|
| Washing machine: Yes                                      |
| Storage space: Yes                                        |
| Number of floors: ground floor                            |
| House type: villa                                         |
| Year of construction: 2022                                |
| Heating: heating, air conditioning and ventilation system |
| Parking places: 4                                         |
| Parking space: Yes                                        |
| Building permit: Yes                                      |
| Title deed: Yes                                           |
| Gardens: Yes                                              |
| Park: Yes                                                 |
| Sports Center: Yes                                        |
| Post: Yes                                                 |
| Kindergarten: Yes                                         |
| School: Yes                                               |
| Public transport: Yes                                     |
| Distance from the sea: 1500 m                             |
| Fitness: Yes                                              |
| Playground: Yes                                           |
| Flask: Yes                                                |
| Markets: Yes                                              |
| Distance from the situ contour 2000 m                     |