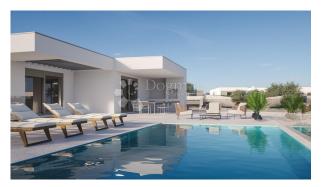

# House Primošten, 245,50m2

#### **Description:**

Square size: 246 m<sup>2</sup>

Plot square size: 700 m<sup>2</sup>

Total rooms: 5

Bedrooms: 4

Bathrooms: 4

Water: Yes

Electricity: Yes

Municipal water supply: Yes

Satellite TV: Yes

TV: Yes

Internet: Yes

Terrace area: 22 m<sup>2</sup>

Terrace: Yes

Sea views: Yes

| Swimming pool: Yes                                        |
|-----------------------------------------------------------|
| Washing machine: Yes                                      |
| Storage space: Yes                                        |
| Number of floors: ground floor                            |
| House type: villa                                         |
| Year of construction: 2022                                |
| Heating: heating, air conditioning and ventilation system |
| Parking places: 4                                         |
| Parking space: Yes                                        |
| Building permit: Yes                                      |
| Title deed: Yes                                           |
| Gardens: Yes                                              |
| Park: Yes                                                 |
| Sports Center: Yes                                        |
| Post: Yes                                                 |
| Kindergarten: Yes                                         |
| School: Yes                                               |
| Public transport: Yes                                     |
| Distance from the sea: 1500 m                             |
| Fitness: Yes                                              |
| Playground: Yes                                           |
| Flask: Yes                                                |
| Markets: Yes                                              |
| Distance from the situ contour 2000 m                     |