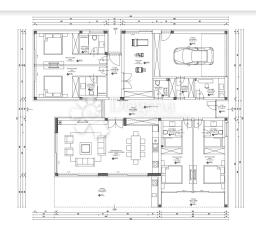

#### **Description:**

Square size: 246 m<sup>2</sup>

Plot square size: 700 m<sup>2</sup>

Total rooms: 5

Bedrooms: 4

Bathrooms: 4

Water: Yes

Electricity: Yes