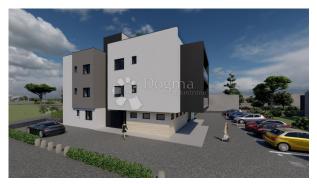

## **Apartment Privlaka, 70,10m2**

## ID CODE: DA469

Real estate: Flat

Offer type: For sale

Location: Zadar County, Privlaka, Privlaka

Price: 212,000 €

## **Description:**

Square size: 70 m<sup>2</sup>

**Floor:** 1

Total floors: 2

Total rooms: 3

Bedrooms: 2

Bathrooms: 1

Water: Yes