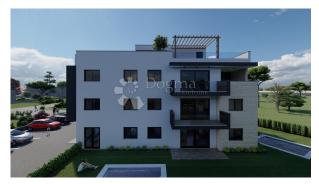

## **Apartment Privlaka, 70,10m2**

## **Description:**

Square size: 70 m<sup>2</sup>

**Floor:** 1

Total floors: 2

Total rooms: 3

Bedrooms: 2

Bathrooms: 1

Water: Yes