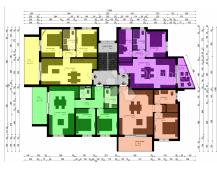

## STAMBENA ZGRADA Privlaka

|                                                                                                                                                         | M 1:100                                                                                           |                                                                                                       |                                                      |                                                                                                           |
|---------------------------------------------------------------------------------------------------------------------------------------------------------|---------------------------------------------------------------------------------------------------|-------------------------------------------------------------------------------------------------------|------------------------------------------------------|-----------------------------------------------------------------------------------------------------------|
| ETAŽA ČETVE                                                                                                                                             |                                                                                                   |                                                                                                       |                                                      |                                                                                                           |
| ILIAZA CETVA                                                                                                                                            | 11A - 51AN '54<br>Elala                                                                           |                                                                                                       | Kiel                                                 | XV.bor.amr                                                                                                |
| Nativ proskolje                                                                                                                                         | Einhe                                                                                             | Xorana pevel.                                                                                         | Kaul                                                 | XV.bor.peer                                                                                               |
| 1 submit + da.bor.                                                                                                                                      | PRO1XX7                                                                                           | 26.30                                                                                                 | 1.00                                                 | 28.30                                                                                                     |
| 2 producities                                                                                                                                           | PRVI KAT                                                                                          | 1.29                                                                                                  | 1.80                                                 | 1.30                                                                                                      |
| 3. spanale soba                                                                                                                                         | PRVI KAZ                                                                                          | 7,80                                                                                                  | 1,80                                                 | 7,80                                                                                                      |
| 4. kupeonice                                                                                                                                            | FRVA KAT                                                                                          | 4.82                                                                                                  | 1.80                                                 | 4.60                                                                                                      |
| 8. spanale soba                                                                                                                                         | PRVI KKZ                                                                                          | 6,90                                                                                                  | 1,80                                                 | 8,90                                                                                                      |
| 6. ratic tenso                                                                                                                                          | FRVI NAT                                                                                          | 5,80                                                                                                  | 8,90                                                 | 3.00                                                                                                      |
|                                                                                                                                                         | UNUPINO STAN S                                                                                    | 4 55.29                                                                                               |                                                      | 52.50                                                                                                     |
|                                                                                                                                                         | 100 a set                                                                                         | (m)                                                                                                   |                                                      | 97 <b>)</b>                                                                                               |
| Naziv prostorije                                                                                                                                        | Etaba                                                                                             | Koriana povrt.                                                                                        | Rowf                                                 | KV. kor. pavel                                                                                            |
| 1 Kuhinja + disbor.                                                                                                                                     | PRM NAT                                                                                           | 29,50                                                                                                 | 1,80                                                 | 29,80                                                                                                     |
| 2. kupeonice                                                                                                                                            | PRVI KAT                                                                                          | 6,98                                                                                                  | 1,80                                                 | 8,90                                                                                                      |
|                                                                                                                                                         | PRVI KAZ                                                                                          | 10,80                                                                                                 | 1,80                                                 | 18,90                                                                                                     |
|                                                                                                                                                         |                                                                                                   |                                                                                                       |                                                      |                                                                                                           |
| A. natic. broos                                                                                                                                         | PRM KAT                                                                                           | 0,80                                                                                                  | 8.50                                                 | 4.40                                                                                                      |
|                                                                                                                                                         | PRVI KAT<br>URUPNO STAN B                                                                         |                                                                                                       | 1.90                                                 | 8(30                                                                                                      |
|                                                                                                                                                         | URLEND STAN 5                                                                                     | Series seed.                                                                                          | Kad.                                                 | \$1,30                                                                                                    |
| A. natic: tersos<br>ETAŽA ŠESTA<br>Nacio prostorije                                                                                                     | - STAN "SS"                                                                                       | Kariana poort.                                                                                        | Kad                                                  | NV. har. paret                                                                                            |
| A. natic: tersos<br>ETAŽA ŠESTA<br>Nativ prostorje<br>1. nativ                                                                                          | - STAN "SS"<br>Elaba<br>PRA KAT                                                                   | 8 86,18<br>Kerara port.<br>(47)<br>7,18                                                               | Kad.                                                 | 81,30<br>X.V. law. paret<br>(917)<br>7,10                                                                 |
| A natic tenso<br>ETAZA SEISTA<br>Natio producto<br>1. hodisk<br>2. kolinja - dichor                                                                     | - STAN "SG"<br>Elala<br>PRO KUT                                                                   | 8 86.18<br>Katara port.<br>(8 <sup>4</sup> )<br>7.78<br>23.18                                         | Kad.<br>1,00                                         | 81,30<br>X.V. law .paset<br>(ef)<br>7,10<br>23,10                                                         |
| 4. nelic. tersos<br>ETAZA ŠESTA<br>Rado prosterije<br>1. todotik<br>2. kulterja r doctor<br>3. kapacenta                                                | - STAN "SG"<br>Elala<br>PRO KAT<br>PRO KAT<br>PRO KAT                                             | 5 86,18<br>Kertera port.<br>(H <sup>2</sup> )<br>7,18<br>23,18<br>4,88                                | Kad.<br>1,00<br>1,00                                 | 81,30<br>X.V. Iar. part<br>(17)<br>7,10<br>23,10<br>4,80                                                  |
| A natic tenso<br>ETAŽA ŠEISTA<br>Nasti proteirje<br>1. todnik<br>2. kulinja + drubor.<br>3. kupanta<br>4. spirača soba                                  | EINLIPINO BTINN B<br>- STAN "SG"<br>EININ<br>PROTOCT<br>PROTOCT                                   | 5 06,18<br>(sr)<br>7/8<br>23.19<br>4,81<br>9.38                                                       | Kast<br>1.00<br>1.00<br>1.00                         | 81,30<br>K.V. lar. part<br>(81)<br>7,10<br>23,10<br>4,80<br>8,50                                          |
| A ratic tenso<br>ETAZA SESTA<br>Nativ printerje<br>1. rodnik<br>2. kulinje + dir bor.<br>3. kgenetik<br>4. sprach sobe<br>5. sprach sobe                | STAN "50"<br>Elala<br>PRA 647<br>PRA 647<br>PRA 647<br>PRA 647<br>PRA 647<br>PRA 647              | Xerava pevel.<br>(H <sup>2</sup> )<br>7/8<br>23.9<br>4.88<br>9.38<br>9.38                             | Kad.<br>1,00<br>1,00<br>1,00<br>1,00                 | 81,30<br>81,30<br>94°)<br>7,10<br>22,10<br>4,00<br>8,50<br>8,30                                           |
| A. matter, termina<br>IETAŽA ŠELSTJA<br>Nach prostorije<br>1. nodela<br>2. kulterja + drubor,<br>3. kuparača soba<br>4. spravča soba<br>5. spravča soba | - STAN "SG"<br>Elaba<br>PRA KAT<br>PRA KAT<br>PRA KAT<br>PRA KAT<br>PRA KAT<br>PRA KAT<br>PRA KAT | 5 66,18<br>Xorara poot.<br>(97)<br>7,18<br>23,19<br>4,38<br>9,38<br>9,38<br>9,38<br>2,29              | Kad.<br>1.80<br>1.80<br>1.80<br>1.90<br>1.90<br>1.90 | 81,30<br>X.V. lar. june<br>(in')<br>7,10<br>23,10<br>4,80<br>8,50<br>8,50<br>8,50<br>8,50<br>8,50<br>8,50 |
| A ratic tenso<br>ETAZA SESTA<br>Nativ printerje<br>1. rodnik<br>2. kulinje + dir bor.<br>3. kgenetik<br>4. sprach sobe<br>5. sprach sobe                | STAN "SG"<br>Elala<br>PRA KAT<br>PRA KAT<br>PRA KAT<br>PRA KAT<br>PRA KAT                         | 5 66,18<br>Xomma povel.<br>(x <sup>2</sup> )<br>7,18<br>32,19<br>4,88<br>9,38<br>9,38<br>9,38<br>9,38 | Kad.<br>1,00<br>1,00<br>1,00<br>1,00                 | 81,30<br>X.V. law. peed<br>94°<br>7,10<br>22,10<br>4,00<br>8,30<br>8,30                                   |

Notice products
Black
Kontrace provid.
Kort
<