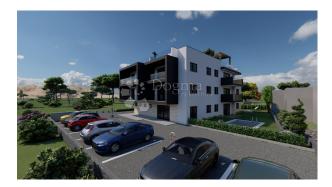

## **Apartment Privlaka, 70,10m2**

## **Description:**

Square size: 70 m<sup>2</sup>

**Floor:** 1

Total floors: 2

Total rooms: 3

Bedrooms: 2

Bathrooms: 1

Water: Yes