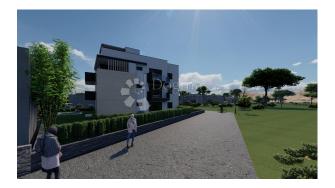

## **Apartment Privlaka, 70,10m2**

## **Description:**

Square size: 70 m<sup>2</sup>

**Floor:** 1

Total floors: 2

Total rooms: 3

Bedrooms: 2

Bathrooms: 1

Water: Yes