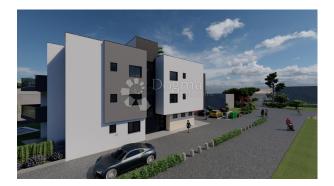

## **Apartment Privlaka, 70,10m2**

## ID CODE: DA469

Real estate: Flat

Offer type: For sale

Location: Zadar County, Privlaka, Privlaka

Price: 212,000 €

## **Description:**

Square size: 70 m<sup>2</sup>

**Floor:** 1

Total floors: 2

Total rooms: 3

Bedrooms: 2

Bathrooms: 1

Water: Yes