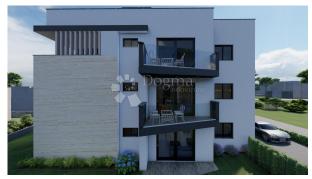

## **Apartment Privlaka, 70,10m2**

## **Description:**

Square size: 70 m<sup>2</sup>

**Floor:** 1

Total floors: 2

Total rooms: 3

Bedrooms: 2

Bathrooms: 1

Water: Yes