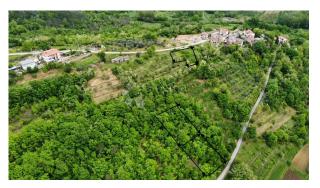

Pula Airport 75 км Rovinj 60 km Porec 40 km

Important features: Building land is 1062 m2 + additional 1510 m2 of agricultural land. Obtained a valid building permit with associated projects. The road to the plot is paved, and water, electricity and telephone connections are located right next to the land

## Square size: 1,062 m<sup>2</sup>

| Water: Yes                            |
|---------------------------------------|
| Electricity: Yes                      |
| Phone: Yes                            |
| Land type: construction               |
| Purpose: residential                  |
| Building permit: Yes                  |
| Title deed: Yes                       |
| Public transport: Yes                 |
| Distance from the sea: 40000 m        |
| Markets: Yes                          |
| Distance from the city center: 9000 m |