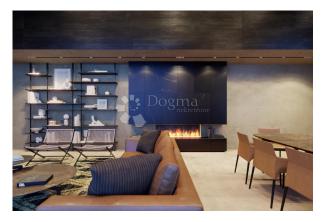

The house is designed in a modern style with carefully selected details that give it the warmth of home.

A real hedonistic paradise for lovers of a beautiful life.

The central part of the house is the living room, which is characterized by a combination of Italian design and Istrian imagination. The colors that predominate are subtly natural.

This space is also characterized by large glass surfaces that give light and freshness and bring a beautiful outdoor landscape inside the house.

This is a real paradise for nature and adventure lovers. Extremely rich region of excellent flavors with an emphasis on top gastronomic and wine offer. The immediate vicinity of Motovun (9 km) provides everything basic such as shops, cafes, restaurants and other service activities.