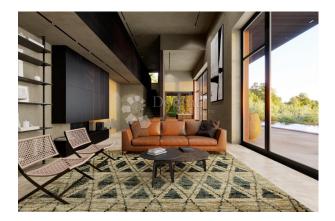

It goes without saying that the overall impression of the project is very original, while at the same time its uniqueness lies in playing with the incompatible. Unobtrusive color puts an emphasis on neutrality and natural, organic materials, which is exactly the charm of the atmosphere of this beautiful project that extends over two floors.

The house is designed in a modern style with carefully selected details that give it the warmth of home.

A real hedonistic paradise for lovers of a beautiful life.

The central part of the house is the living room, which is characterized by a combination of Italian design and Istrian imagination. The colors that predominate are subtly natural.

This space is also characterized by large glass surfaces that give light and freshness and bring a beautiful outdoor landscape inside the house.

This is a real paradise for nature and adventure lovers. Extremely rich region of excellent flavors with an emphasis on top gastronomic and wine offer. The immediate vicinity of Motovun (9 km) provides everything basic such as shops, cafes, restaurants and other service activities.