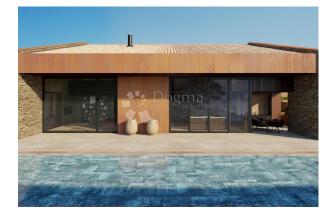

## **Description:**

Peace, quiet and beautiful nature are the key words that describe this property. It is an exceptional project signed by the esteemed Croatian designer Boris Ružić. It is a combination of primarily stone, wood and steel, but also carefully designed and selected designer pieces of furniture.

It goes without saying that the overall impression of the project is very original, while at the same time its uniqueness lies in playing with the incompatible. Unobtrusive color puts an emphasis on neutrality and natural, organic materials, which is exactly the charm of the atmosphere of this beautiful project that extends over two floors.

The house is designed in a modern style with carefully selected details that give it the warmth of home.

A real hedonistic paradise for lovers of a beautiful life.

The central part of the house is the living room, which is characterized by a combination of Italian design and Istrian imagination. The colors that predominate are subtly natural.