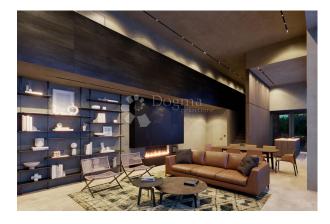

The house is designed in a modern style with carefully selected details that give it the warmth of home.

A real hedonistic paradise for lovers of a beautiful life.

The central part of the house is the living room, which is characterized by a combination of Italian design and Istrian imagination. The colors that predominate are subtly natural.

This space is also characterized by large glass surfaces that give light and freshness and bring a beautiful outdoor landscape inside the house.

This is a real paradise for nature and adventure lovers. Extremely rich region of excellent flavors with an emphasis on top gastronomic and wine offer. The immediate vicinity of Motovun (9 km) provides everything basic such as shops, cafes, restaurants and other service activities.