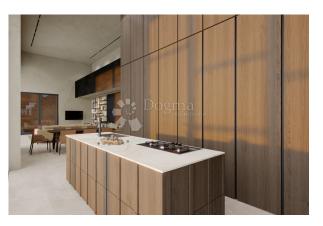

## **Description:**

Peace, quiet and beautiful nature are the key words that describe this property. It is an exceptional project signed by the esteemed Croatian designer Boris Ružić. It is a combination of primarily stone, wood and steel, but also carefully designed and selected designer pieces of furniture.

It goes without saying that the overall impression of the project is very original, while at the same time its uniqueness lies in playing with the incompatible. Unobtrusive color puts an emphasis on neutrality and natural, organic materials, which is exactly the charm of the atmosphere of this beautiful project that extends over two floors.