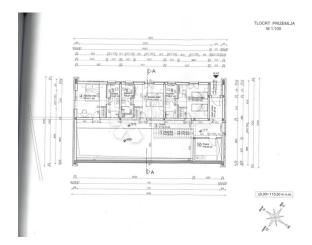

Pula Airport 75 км Rovinj 60 km Porec 40 km

Important features: Building land is 1062 m2 + additional 1510 m2 of agricultural land. Obtained a valid building permit with associated projects. The road to the plot is paved, and water, electricity and telephone connections are located right next to the land