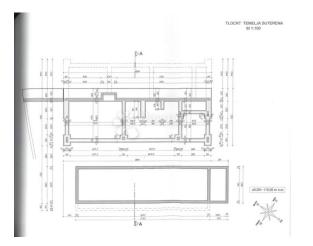

Pula Airport 75 км Rovinj 60 km Porec 40 km

Important features: Building land is 1062 m2 + additional 1510 m2 of agricultural land. Obtained a valid building permit with associated projects. The road to the plot is paved, and water, electricity and telephone connections are located right next to the land