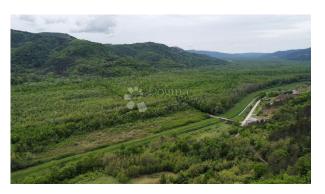

Pula Airport 75 км Rovinj 60 km Porec 40 km

Important features: Building land is 1062 m2 + additional 1510 m2 of agricultural land. Obtained a valid building permit with associated projects. The road to the plot is paved, and water, electricity and telephone connections are located right next to the land

## Square size: 1,062 m<sup>2</sup>

| Water: Yes                            |
|---------------------------------------|
| Electricity: Yes                      |
| Phone: Yes                            |
| Land type: construction               |
| Purpose: residential                  |
| Building permit: Yes                  |
| Title deed: Yes                       |
| Public transport: Yes                 |
| Distance from the sea: 40000 m        |
| Markets: Yes                          |
| Distance from the city center: 9000 m |