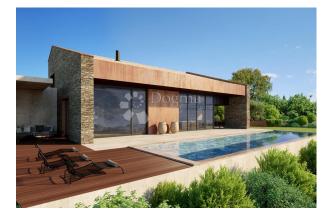

## **Description:**

Peace, quiet and beautiful nature are the key words that describe this property. It is an exceptional project signed by the esteemed Croatian designer Boris Ružić. It is a combination of primarily stone, wood and steel, but also carefully designed and selected designer pieces of furniture.

It goes without saying that the overall impression of the project is very original, while at the same time its uniqueness lies in playing with the incompatible. Unobtrusive color puts an emphasis on neutrality and natural, organic materials, which is exactly the charm of the atmosphere of this beautiful project that extends over two floors.

The house is designed in a modern style with carefully selected details that give it the warmth of home.

A real hedonistic paradise for lovers of a beautiful life.

The central part of the house is the living room, which is characterized by a combination of Italian design and Istrian imagination. The colors that predominate are subtly natural.

This space is also characterized by large glass surfaces that give light and freshness and bring a beautiful outdoor landscape inside the house.

This is a real paradise for nature and adventure lovers. Extremely rich region of excellent flavors with an emphasis on top gastronomic and wine offer. The immediate vicinity of Motovun (9 km) provides everything basic such as shops, cafes, restaurants and other service activities.