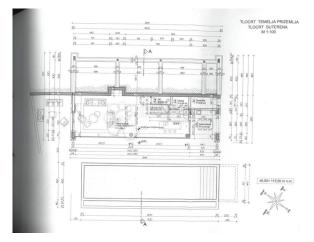

Pula Airport 75 км Rovinj 60 km Porec 40 km

Important features: Building land is 1062 m2 + additional 1510 m2 of agricultural land. Obtained a valid building permit with associated projects. The road to the plot is paved, and water, electricity and telephone connections are located right next to the land