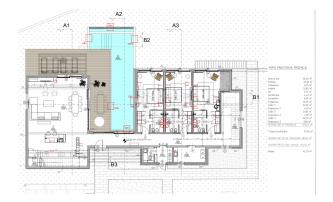

In a quiet location near the center of Bale, the construction of this exclusive villa has begun.

The property is located in a quiet and dead-end street and is surrounded by other exclusive villas. It is located on the land of the proper shape with a total area of 1294m2, while the living area is 522.40m2 with a roof terrace of 71.05m2. They are located in the basement of the property corridor, engine room, TV room, billiards room, three storage rooms, sauna, wellness and two toilets. The internal staircase leads to ground floor where there is a hallway, living room, kitchen with dining room, three bedrooms with private bathrooms, guest toilet and storage room. On the ground floor, there is also a spacious terrace of 57.90 m2, which also has a sun deck located next to it large swimming pool of 42.20m2. On the spacious roof terrace there is a summer kitchen and a dining area.

The villa is planned as an exclusive object, and the conceptual project clearly shows the quality of the materials and everything needed content for life.

The current owners are in possession of all necessary paperwork and all permits.