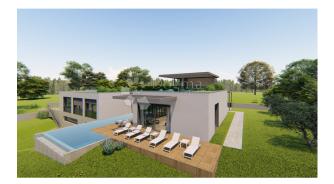

In a quiet location near the center of Bale, the construction of this exclusive villa has begun.

The property is located in a quiet and dead-end street and is surrounded by other exclusive villas. It is located on the land of the proper shape with a total area of 1294m2, while the living area is 522.40m2 with a roof terrace of 71.05m2. They are located in the basement of the property corridor, engine room, TV room, billiards room, three storage rooms, sauna, wellness and two toilets. The internal staircase leads to ground floor where there is a hallway, living room, kitchen with dining room, three bedrooms with private bathrooms, guest toilet and storage room. On the ground floor, there is also a spacious terrace of 57.90 m2, which also has a sun deck located next to it large swimming pool of 42.20m2. On the spacious roof terrace there is a summer kitchen and a dining area.

The villa is planned as an exclusive object, and the conceptual project clearly shows the quality of the materials and everything needed content for life.

The current owners are in possession of all necessary paperwork and all permits.