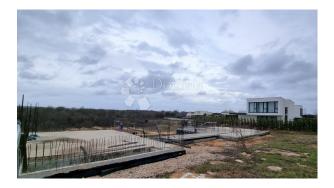

In a quiet location near the center of Bale, the construction of this exclusive villa has begun.

The property is located in a quiet and dead-end street and is surrounded by other exclusive villas. It is located on the land of the proper shape with a total area of 1294m2, while the living area is 522.40m2 with a roof terrace of 71.05m2. They are located in the basement of the property corridor, engine room, TV room, billiards room, three storage rooms, sauna, wellness and two toilets. The internal staircase leads to ground floor where there is a hallway, living room, kitchen with dining room, three bedrooms with private bathrooms, guest toilet and storage room. On the ground floor, there is also a spacious terrace of 57.90 m2, which also has a sun deck located next to it large swimming pool of 42.20m2. On the spacious roof terrace there is a summer kitchen and a dining area.

The villa is planned as an exclusive object, and the conceptual project clearly shows the quality of the materials and everything needed content for life.

The current owners are in possession of all necessary paperwork and all permits.