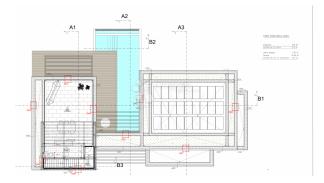

In a quiet location near the center of Bale, the construction of this exclusive villa has begun.

The property is located in a quiet and dead-end street and is surrounded by other exclusive villas. It is located on the land of the proper shape with a total area of 1294m2, while the living area is 522.40m2 with a roof terrace of 71.05m2. They are located in the basement of the property corridor, engine room, TV room, billiards room, three storage rooms, sauna, wellness and two toilets. The internal staircase leads to ground floor where there is a hallway, living room, kitchen with dining room, three bedrooms with private bathrooms, guest toilet and storage room. On the ground floor, there is also a spacious terrace of 57.90 m2, which also has a sun deck located next to it large swimming pool of 42.20m2. On the spacious roof terrace there is a summer kitchen and a dining area.

The villa is planned as an exclusive object, and the conceptual project clearly shows the quality of the materials and everything needed content for life.

The current owners are in possession of all necessary paperwork and all permits.