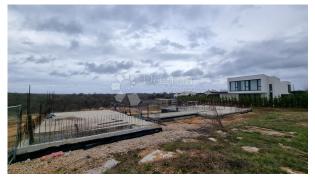

In a quiet location near the center of Bale, the construction of this exclusive villa has begun.

The property is located in a quiet and dead-end street and is surrounded by other exclusive villas. It is located on the land of the proper shape with a total area of 1294m2, while the living area is 522.40m2 with a roof terrace of 71.05m2. They are located in the basement of the property corridor, engine room, TV room, billiards room, three storage rooms, sauna, wellness and two toilets. The internal staircase leads to ground floor where there is a hallway, living room, kitchen with dining room, three bedrooms with private bathrooms, guest toilet and storage room. On the ground floor, there is also a spacious terrace of 57.90 m2, which also has a sun deck located next to it large swimming pool of 42.20m2. On the spacious roof terrace there is a summer kitchen and a dining area.