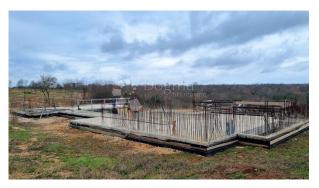

In a quiet location near the center of Bale, the construction of this exclusive villa has begun.

The property is located in a quiet and dead-end street and is surrounded by other exclusive villas. It is located on the land of the proper shape with a total area of 1294m2, while the living area is 522.40m2 with a roof terrace of 71.05m2. They are located in the basement of the property corridor, engine room, TV room, billiards room, three storage rooms, sauna, wellness and two toilets. The internal staircase leads to ground floor where there is a hallway, living room, kitchen with dining room, three bedrooms with private bathrooms, guest toilet and storage room. On the ground floor, there is also a spacious terrace of 57.90 m2, which also has a sun deck located next to it large swimming pool of 42.20m2. On the spacious roof terrace there is a summer kitchen and a dining area.

The villa is planned as an exclusive object, and the conceptual project clearly shows the quality of the materials and everything needed content for life.

The current owners are in possession of all necessary paperwork and all permits.