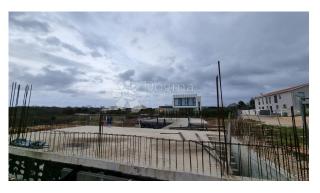

In a quiet location near the center of Bale, the construction of this exclusive villa has begun.

The property is located in a quiet and dead-end street and is surrounded by other exclusive villas. It is located on the land of the proper shape with a total area of 1294m2, while the living area is 522.40m2 with a roof terrace of 71.05m2. They are located in the basement of the property corridor, engine room, TV room, billiards room, three storage rooms, sauna, wellness and two toilets. The internal staircase leads to ground floor where there is a hallway, living room, kitchen with dining room, three bedrooms with private bathrooms, guest toilet and storage room. On the ground floor, there is also a spacious terrace of 57.90 m2, which also has a sun deck located next to it large swimming pool of 42.20m2. On the spacious roof terrace there is a summer kitchen and a dining area.

The villa is planned as an exclusive object, and the conceptual project clearly shows the quality of the materials and everything needed content for life.

The current owners are in possession of all necessary paperwork and all permits.