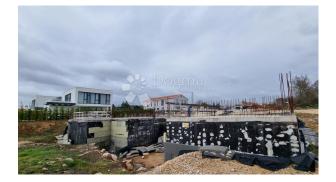

In a quiet location near the center of Bale, the construction of this exclusive villa has begun.

The property is located in a quiet and dead-end street and is surrounded by other exclusive villas. It is located on the land of the proper shape with a total area of 1294m2, while the living area is 522.40m2 with a roof terrace of 71.05m2. They are located in the basement of the property corridor, engine room, TV room, billiards room, three storage rooms, sauna, wellness and two toilets. The internal staircase leads to ground floor where there is a hallway, living room, kitchen with dining room, three bedrooms with private bathrooms, guest toilet and storage room. On the ground floor, there is also a spacious terrace of 57.90 m2, which also has a sun deck located next to it large swimming pool of 42.20m2. On the spacious roof terrace there is a summer kitchen and a dining area.

The villa is planned as an exclusive object, and the conceptual project clearly shows the quality of the materials and everything needed content for life.

The current owners are in possession of all necessary paperwork and all permits.