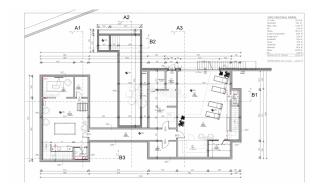

In a quiet location near the center of Bale, the construction of this exclusive villa has begun.

The property is located in a quiet and dead-end street and is surrounded by other exclusive villas. It is located on the land of the proper shape with a total area of 1294m2, while the living area is 522.40m2 with a roof terrace of 71.05m2. They are located in the basement of the property corridor, engine room, TV room, billiards room, three storage rooms, sauna, wellness and two toilets. The internal staircase leads to ground floor where there is a hallway, living room, kitchen with dining room, three bedrooms with private bathrooms, guest toilet and storage room. On the ground floor, there is also a spacious terrace of 57.90 m2, which also has a sun deck located next to it large swimming pool of 42.20m2. On the spacious roof terrace there is a summer kitchen and a dining area.

The villa is planned as an exclusive object, and the conceptual project clearly shows the quality of the materials and everything needed content for life.

The current owners are in possession of all necessary paperwork and all permits.